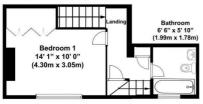

## Floorplan

First Floor 283.7 sq. ft. (26.4 sq. m.)

Basement 149.7 sq.ft (13.9 sq. m.).

Second Floor 240.2 sq. ft. (22.3 sq. m.)

Total area: approx 899.4 sq. ft. (83.6 sq. m)

THIS FLOORPLAN IS PROVIDED WITHOUT WARRANTY OF ANY KIND. SENSOPIA DISCLAIMS ANY WARRANTY INCLUDING, WITHOUT LIMITATION, SATISFACTORY QUALITY OR ACCURACY OF DIMENSIONS