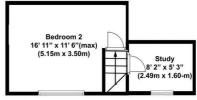

## Floorplan

First Floor 283.7 sq. ft. (26.4 sq. m.)

Basement 149.7 sq.ft (13.9 sq. m.).

Second Floor 240.2 sq. ft. (22.3 sq. m.)

Total area: approx 899.4 sq. ft. (83.6 sq. m)

THIS FLOORPLAN IS PROVIDED WITHOUT WARRANTY OF ANY KIND. SENSOPIA DISCLAIMS ANY WARRANTY INCLUDING, WITHOUT LIMITATION, SATISFACTORY QUALITY OR ACCURACY OF DIMENSIONS