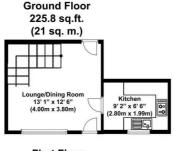

## Floorplan

First Floor 283.7 sq. ft. (26.4 sq. m.)

Basement 149.7 sq.ft (13.9 sq. m.).

Second Floor 240.2 sq. ft. (22.3 sq. m.)

Total area: approx 899.4 sq. ft. (83.6 sq. m)

THIS FLOORPLAN IS PROVIDED WITHOUT WARRANTY OF ANY KIND. SENSOPIA DISCLAIMS ANY WARRANTY INCLUDING, WITHOUT LIMITATION, SATISFACTORY QUALITY OR ACCURACY OF DIMENSIONS