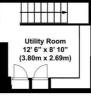

## Floorplan

First Floor 283.7 sq. ft. (26.4 sq. m.)

Basement 149.7 sq.ft (13.9 sq. m.).

Second Floor 240.2 sq. ft. (22.3 sq. m.)

Total area: approx 899.4 sq. ft. (83.6 sq. m)

THIS FLOORPLAN IS PROVIDED WITHOUT WARRANTY OF ANY KIND. SENSOPIA DISCLAIMS ANY WARRANTY INCLUDING, WITHOUT LIMITATION, SATISFACTORY QUALITY OR ACCURACY OF DIMENSIONS