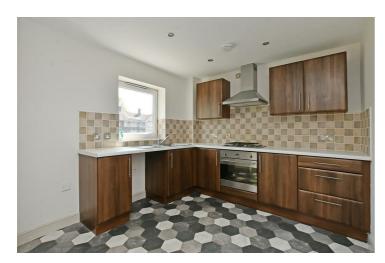

## -from Spencen.

- Well presented first floor modern apartment with lift access
- Two bedrooms with off street parking space
- · Family bathroom
- · Open plan living dining kitchen
- Gas central heating and double glazing
- Burglar alarm and intercom entrance system
- · EPC Grade C
- · Sheffield Council Tax Band A
- No chain
- What3Words///pots.soon.dock