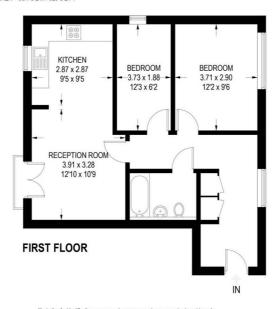

### Floorplan

#### **APARTMENT 12, NORTHSIDE**

APPROXIMATE GROSS INTERNAL AREA = 58.4 SQ M / 629 SQ FT

Illustration for identification purposes only, measurements are approximate, not to scale.

+44 (0)114 268 3682 info@spencersestateagents.co.uk 469 Ecclesall Road, Sheffield, S11 8PP SpencersEstateAgents.co.uk