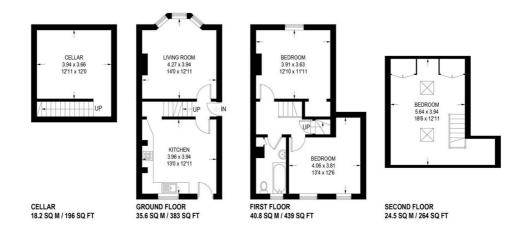

## **Floorplan**

## 44 CRAWFORD ROAD

APPROXIMATE GROSS INTERNAL AREA = 100.9 SQ M / 1086 SQ FT CELLAR = 18.2 SQ M / 196 SQ FT TOTAL = 119.1 SQ M / 1282 SQ FT

Illustration for identification purposes only, measurements are approximate, not to scale.