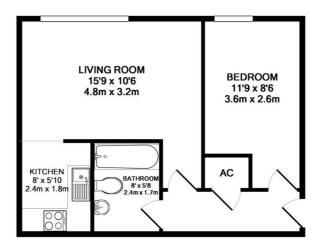

## TOTAL APPROX. FLOOR AREA 463 SQ.FT. (43.0 SQ.M.)

Whilst every attempt has been made to ensure the accuracy of the floor plan contained here, measurements of doors, windows, rooms and any other items are approximate and no responsibility is taken for any error, omission, or mis-statement. This plan is for illustrative purposes only and should be used as such by any prospective purchaser. The services, systems and appliances shown have not been tested and no guarantee as to their operability or efficiency can be given Made with Metropix @2019