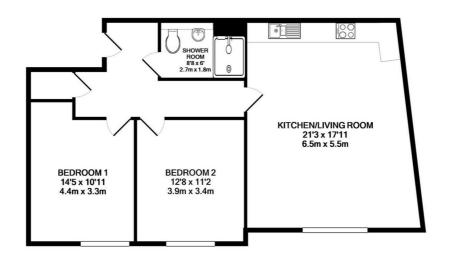

## **Floorplan**

## TOTAL APPROX. FLOOR AREA 835 SQ.FT. (77.6 SQ.M.)

Whilst every attempt has been made to ensure the accuracy of the floor plan contained here, measurements of doors, windows, rooms and any other items are approximate and no responsibility is taken for any error, omission, or mis-statement. This plan is for illustrative purposes only and should be used as such by any prospective purchaser. The services, systems and appliances shown have not been tested and no guarantee as to their operability or efficiency can be given Made with Metropki 2019