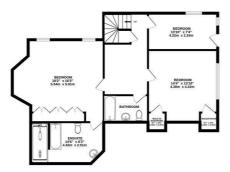

## Floorplan

GAMAGE BY WELL ASSENT ALTERNATION ASSENT ALTERNATION ASSENT ALTERNATION ASSENT ALTERNATION ASSENTANCE ASSENTAN

CELLAR STORAGE AND EXTERNAL GARAGE

305 sq.ft. (28.4 sq.m.) approx.

LOWER GROUND FLOOR CEILING 2.25 M 885 sq.ft. (82.2 sq.m.) approx.

GROUND FLOOR CEILING HEIGHT 3.19 M 699 sq.ft. (64.9 sq.m.) approx.

TOTAL FLOOR AREA: 1584sq.ft. (147.2 sq.m.) approx.

Whilst every attempt has been made to ensure the accuracy of the floorplan contained here, measurements of doors, windows, rooms and any other items are approximate and no responsibility is taken for any error, omission or mis-statement. This plan is for illustrative purposes only and should be used as such by any prospective purchaser. The services, systems and appliances shown have not been tested and no guarantee as to their operability or efficiency can be given.