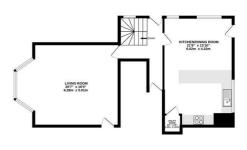

## Floorplan

GAMAGE BY WELL ASSENT ALTERNATION ASSENT ALTERNATION ASSENT ALTERNATION ASSENT ALTERNATION ASSENTANCE ASSENTAN

CELLAR STORAGE AND EXTERNAL GARAGE

305 sq.ft. (28.4 sq.m.) approx.

LOWER GROUND FLOOR CEILING 2.25 M 885 sq.ft. (82.2 sq.m.) approx.

GROUND FLOOR CEILING HEIGHT 3.19 M 699 sq.ft. (64.9 sq.m.) approx.

TOTAL FLOOR AREA: 1584sq.ft. (147.2 sq.m.) approx.

Whilst every attempt has been made to ensure the accuracy of the floorplan contained here, measurements of doors, windows, rooms and any other items are approximate and no responsibility is taken for any error, omission or mis-statement. This plan is for illustrative purposes only and should be used as such by any prospective purchaser. The services, systems and appliances shown have not been tested and no guarantee as to their operability or efficiency can be given.