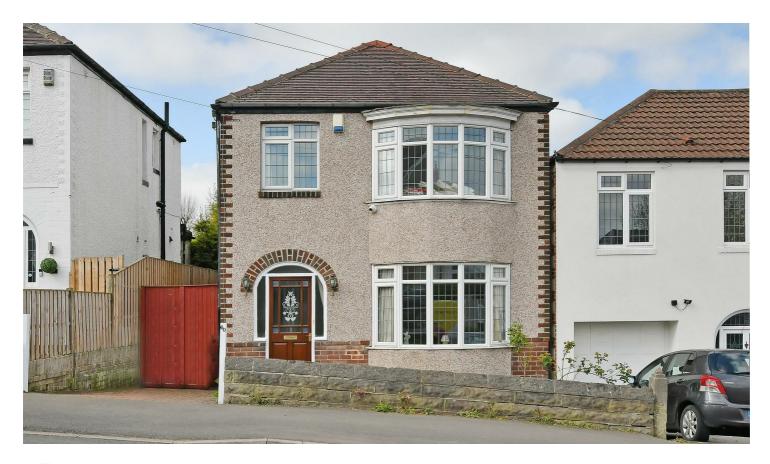

60, Westwick Road, Greenhill, S8 7BU

## Buy –

This well-proportioned and located three bedroom detached family home with two reception rooms, conservatory, long private garden, wood cabin and driveway.

from Spencer.

- · Available with no chain
- Three bedroom detached family home
- Would benefit modernisation with plenty of potential
- Two reception rooms and conservatory
- Long private rear garden with cabin
- Driveway
- · Excellent location
- · Council Tax Band-D
- EPC Rating-D
- What3Words///soccer.comb.dice