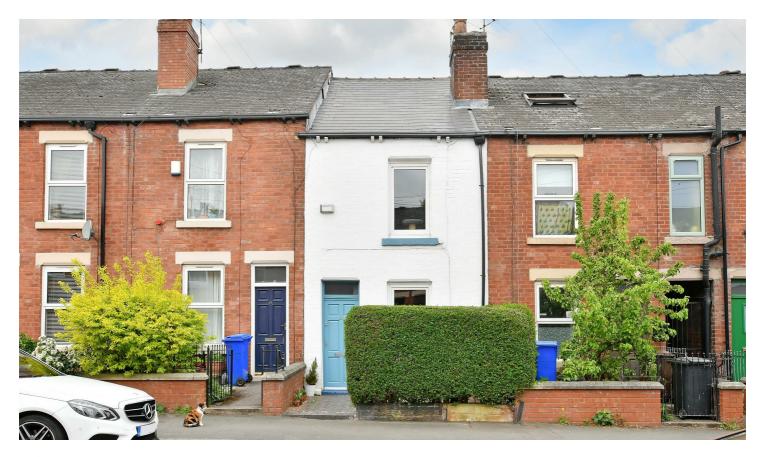

## Spencer.

56, Tavistock Road, Nether Edge, S7 1GG

Buy –

This beautifully presented and maintained three bedroom traditional mid terrace home with enclosed rear garden in the heart of popular Nether Edge.

- Traditional three bedroom terrace home
- Modern kitchen diner
- Lounge with feature fireplace
- · Three good sized bedrooms
- Family bathroom
- Enclosed rear garden with wooden storage shed
- Excellent location
- · Council Tax Band-A
- EPC Rating-D
- What3Words/// chip.like.cowboy