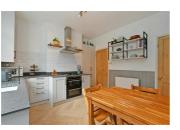

- Traditional three bedroom terrace home
- Modern kitchen diner
- Lounge with feature fireplace
- · Three good sized bedrooms
- Family bathroom
- Enclosed rear garden with wooden storage shed
- Excellent location
- · Council Tax Band-A
- EPC Rating-D
- What3Words/// chip.like.cowboy