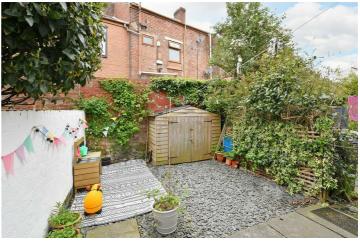

- Traditional three bedroom terrace home
- Modern kitchen diner
- Lounge with feature fireplace
- · Three good sized bedrooms
- Family bathroom
- Enclosed rear garden with wooden storage shed
- Excellent location
- · Council Tax Band-A
- EPC Rating-D
- What3Words/// chip.like.cowboy