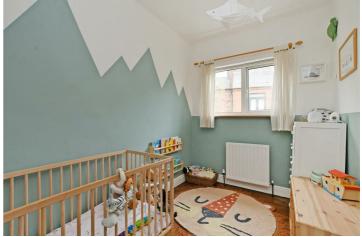

- Traditional three bedroom terrace home
- Modern kitchen diner
- Lounge with feature fireplace
- · Three good sized bedrooms
- Family bathroom
- Enclosed rear garden with wooden storage shed
- Excellent location
- · Council Tax Band-A
- EPC Rating-D
- What3Words/// chip.like.cowboy