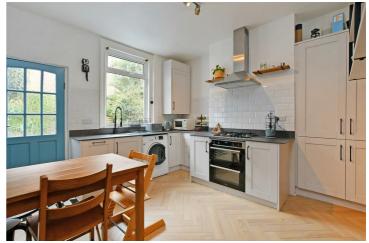

- Traditional three bedroom terrace home
- Modern kitchen diner
- Lounge with feature fireplace
- · Three good sized bedrooms
- Family bathroom
- Enclosed rear garden with wooden storage shed
- Excellent location
- · Council Tax Band-A
- EPC Rating-D
- What3Words/// chip.like.cowboy