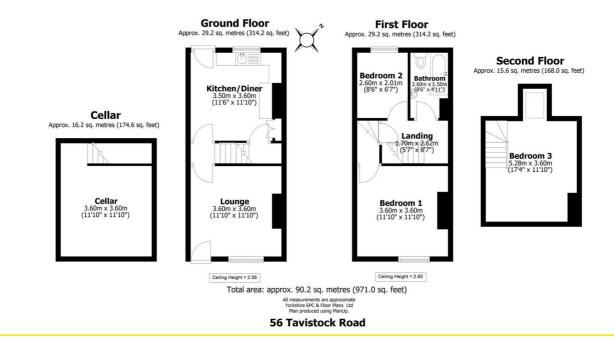

Offers Around £240,000

Floorplan

Spencer.

+44 (0)114 268 3682 info@spencersestateagents.co.uk

469 Ecclesall Road, Sheffield, S11 8PP SpencersEstateAgents.co.uk ♥SpencersAgents ◎ SpencersAgents ¶ SpencersEstateAgents All enquiries and negotiations conducted via the Spencers office. We are obliged under the Estate Agent Act 1991 to qualify all offers and an independent mortgage consultant will speak to you to substantiate your details. The particulars are set out as a general outline only for guidance and do not constitute part of an offer or contract. Measurements are given in good faith and believed to be correct. Any prospective buyer should satisfy themselves as to the correctness of all statements and should not rely on them as representation of fact. no person in the employment of Spencers has any authority to make or give representation or warranty whatever in relation to this property.