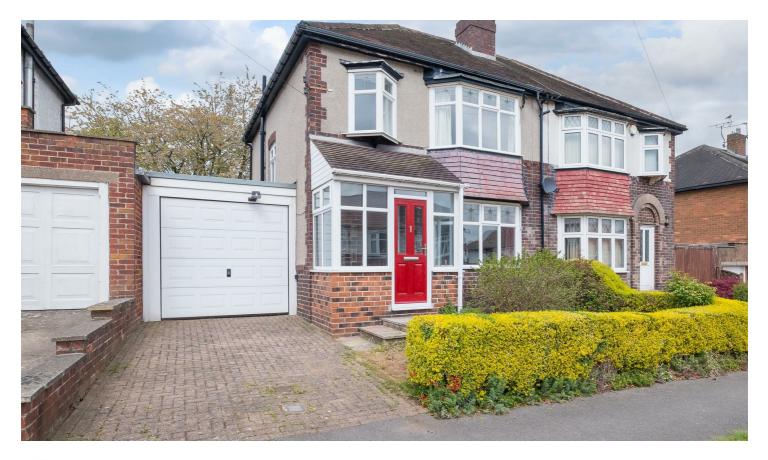

Cardoness Road, Crosspool, S10

## Rent-

Stunning 3-bed semi in Crosspool with driveway, S10

from Spencer.

- AVAILABLE NOW
- 3 Bedroom Semi
- · Carport for storing bins
- Holding Deposit £300
- Security Deposit £1500
- EPC Rating D
- Council Tax Band C
- 12 Month Tenancy
- Unfurnished