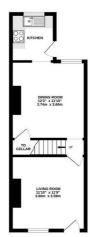

## Floorplan

CELLAR 155 sq.t. (14.4 sq.m.) approx. GROUND FLOOR 355 sq.ft. (33.0 sq.m.) approx. 1ST FLOOR 303 sq.ft. (28.2 sq.m.) approx. 2ND FLOOR 230 sq.ft. (21.3 sq.m.) approx

TOTAL FLOOR AREA: 1042 sq.ft. (96.8 sq.m.) approx.