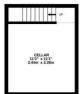

## Floorplan

CELLAR 155 sq.t. (14.4 sq.m.) approx. GROUND FLOOR 355 sq.ft. (33.0 sq.m.) approx. 1ST FLOOR 303 sq.ft. (28.2 sq.m.) approx. 2ND FLOOR 230 sq.ft. (21.3 sq.m.) approx

TOTAL FLOOR AREA: 1042 sq.ft. (96.8 sq.m.) approx.