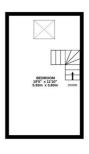

## Floorplan

CELLAR 155 sq.t. (14.4 sq.m.) approx. GROUND FLOOR 355 sq.ft. (33.0 sq.m.) approx. 1ST FLOOR 303 sq.ft. (28.2 sq.m.) approx. 2ND FLOOR 230 sq.ft. (21.3 sq.m.) approx

TOTAL FLOOR AREA: 1042 sq.ft. (96.8 sq.m.) approx.