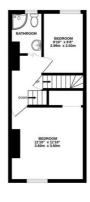

## Floorplan

CELLAR 155 sq.t. (14.4 sq.m.) approx. GROUND FLOOR 355 sq.ft. (33.0 sq.m.) approx. 1ST FLOOR 303 sq.ft. (28.2 sq.m.) approx. 2ND FLOOR 230 sq.ft. (21.3 sq.m.) approx

TOTAL FLOOR AREA: 1042 sq.ft. (96.8 sq.m.) approx.