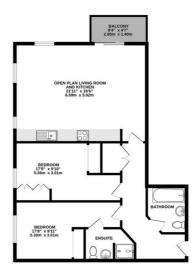

## Floorplan -

SECOND FLOOR 875 sq.ft. (81.3 sq.m.) approx.

TOTAL FLOOR AREA: 875 sq.ft. (81.3 sq.m.) approx. hist every adempt his been made to ensure the accuracy of the booplane costained here, measurement doors, window, routing and any other terms are approximate and on responsible to sale the any enproteins and any other terms are approximate and on engonable to sale to sale to the sale proteins proteined. The services, systematic and applicates between here in the term terms and any other sale and any endow the sale of the sale and any endow the sale of the sale and any endow the sale of the sale and the