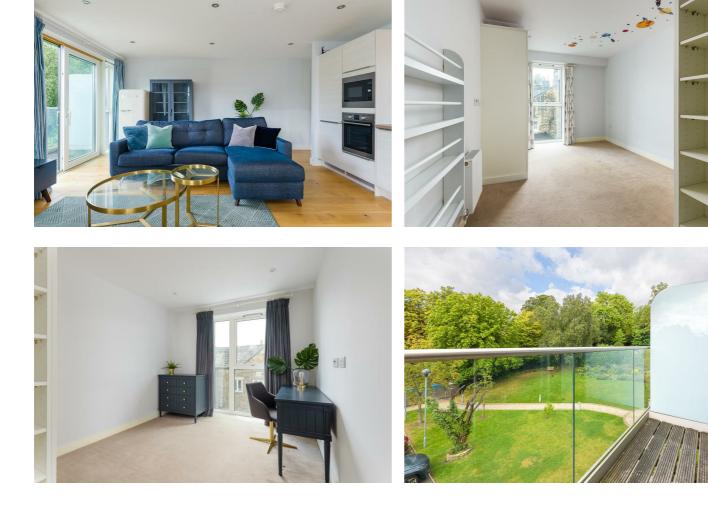

## Buy —

this stunning two double bedroom apartment with balcony within this desirable gated development

- NO CHAIN
- Two double bedrooms
- Two bathrooms
- · Private west facing balcony
- 2nd floor apartment with lift
- Allocated off road parking
- EPC Rating B
- · Council Tax Band D
- · Close to amenities
- What3Words: panel.pizza.gives