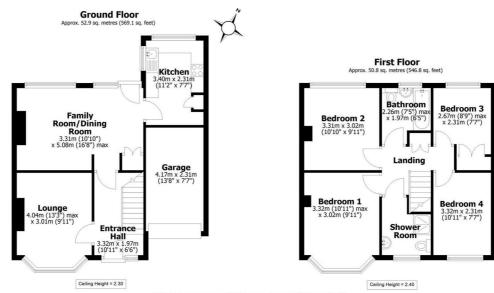

## Floorplan

Total area: approx. 103.7 sq. metres (1115.9 sq. feet)

All measurements are approximate Yorkshire EPC & Floor Plans Ltd Plan produced using PlanUp.