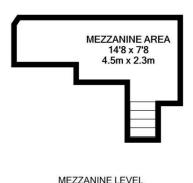

### Floorplan

1ST FLOOR FLAT

#### TOTAL APPROX. FLOOR AREA 603 SQ.FT. (56.0 SQ.M.)

Whilst every attempt has been made to ensure the accuracy of the floor plan contained here, measurements of doors, windows, rooms and any other items are approximate and no responsibility is taken for any error, omission, or mis-statement. This plan is for illustrative purposes only and should be used as such by any prospective purchaser. The services, systems and appliances shown have not been tested and no guarantee as to their operability or efficiency can be given Made with Metroonix ©2020 in