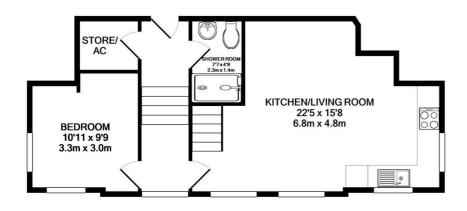

### Floorplan

1ST FLOOR FLAT

#### TOTAL APPROX. FLOOR AREA 603 SQ.FT. (56.0 SQ.M.)

Whilst every attempt has been made to ensure the accuracy of the floor plan contained here, measurements of doors, windows, rooms and any other items are approximate and no responsibility is taken for any error, omission, or mis-statement. This plan is for illustrative purposes only and should be used as such by any prospective purchaser. The services, systems and appliances shown have not been tested and no guarantee as to their operability or efficiency can be given Made with Metroonix ©2020 in