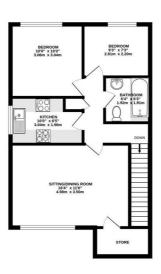

## Floorplan

GROUND FLOOR 56 to 5.7 to 70 to popular FIRST FLOOR 566 sq.h. (\$2.6 sq.m.) approx.

TOTAL FLOOR AREA (62 and (578 sum) approx.

White very strengt has been reade is serious the accuse of of the flooristic consideration for an element of doors, sendows, receive and say other does are approximate and no responsibility to belien for any error crisision or resource. The principle is the flowards proposed only and board for every serious and applications of short in the contraction of the contrac