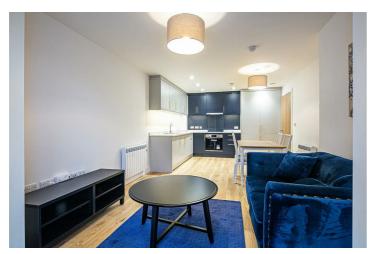

## Rent-

- AVAILABLE NOW
- 2 Bedroom, First Floor Apartment
- · 2 Bathrooms
- Part Furnished
- Allocated Parking
- · Appliances Included
- 12 Month Tenancy
- EPC Rating C / Council Tax C
- Security Deposit £1410
- Holding Deposit £280