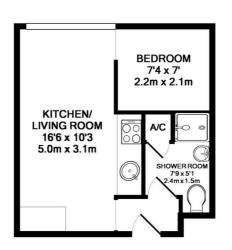

## **Floorplan**

## TOTAL APPROX. FLOOR AREA 263 SQ.FT. (24.4 SQ.M.)

Whilst every attempt has been made to ensure the accuracy of the floor plan contained here, measurements of doors, windows, rooms and any other items are approximate and no responsibility is taken for any error, omission, or mis-statement. This plan is for illustrative purposes only and should be used as such by any prospective purchaser. The services, systems and appliances shown have not been tested and no guarantee as to their operability or efficiency can be given