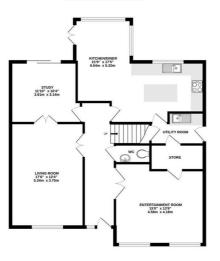

## Floorplan

GROUND FLOOR CEILING HEIGHT 2.31 M 1019 sq.ft. (94.6 sq.m.) approx.

1ST FLOOR CEILING HEIGHT 2.43 M 915 sq.ft. (85.0 sq.m.) approx.

TOTAL FLOOR ARES.: 1933 arX, 1(276 6 s.g.m.) approx. Which every simulation has been rando to every the location of the hospine costands them, measurements, of door, windows, nooms and any other tenss are approximate and no responsibility is taken for any error, omission or mis-semicanters. This gain is the instrative propose out you doubd built used as sub- gray prospective parchases. The entrolse, systems and applications show have not been tested and no guarantee as to handware hospite sources.