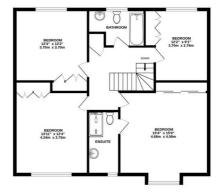

## Floorplan

GROUND FLOOR CEILING HEIGHT 2.31 M 1019 sq.ft. (94.6 sq.m.) approx.

1ST FLOOR CEILING HEIGHT 2.43 M 915 sq.ft. (85.0 sq.m.) approx.

TOTAL FLOOR ARES.: 1933 arX, 1(276 6 s.g.m.) approx. Which every simulation has been rando to every the location of the hospine costands them, measurements, of door, windows, nooms and any other tenss are approximate and no responsibility is taken for any error, omission or mis-semicanters. This gain is the instrative propose out you doubd built used as sub- gray prospective parchases. The entrolse, systems and applications show have not been tested and no guarantee as to handware hospite sources.