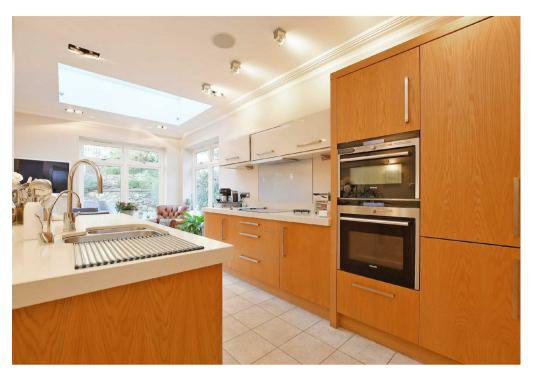

## Buv

An incredible four bedroomed house for sale on this exceptional road in \$10 with excellent proportions and extensive gardens behind electric gates on a large corner plot from Spencer.

- Large semi detached property on a popular road with great proportions
- · Extended dining kitchen with integrated appliances, laundry room / study, utility room and cellars
- Two large front facing reception rooms facing south
- Four good-sized bedrooms, two with ensuite facilities
- · Lovely family bathroom with separate shower and bath and built-in television
- Multiple parking spaces & integral garage with automated door & electric charging point
- Large lawned gardens to the front and terraced courtyard enclosed garden to the rear
- EPC Rating D
- Council Tax Band F
- What3Words///scarcely.fully.amused