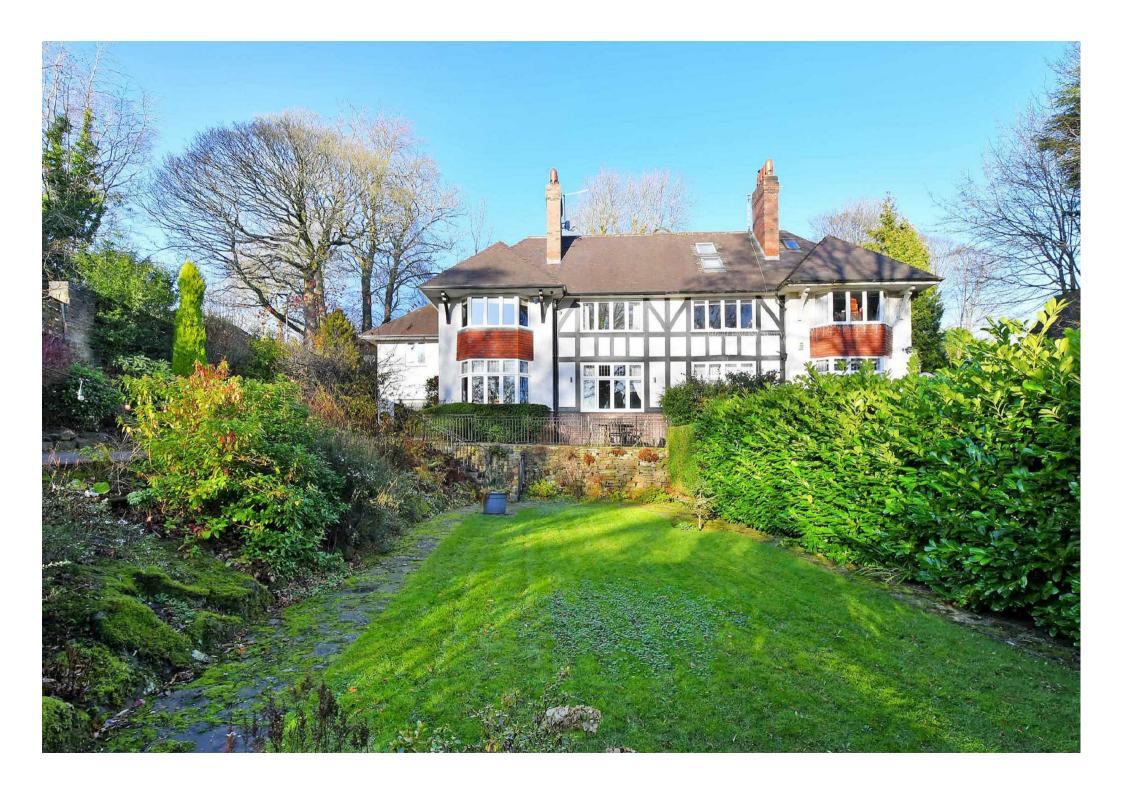

66, Stumperlowe Crescent Road, Fulwood, S10 3PR

## Buv

An incredible four bedroomed house for sale on this exceptional road in \$10 with excellent proportions and extensive gardens behind electric gates on a large corner plot from Spencer.

- Large semi detached property on a popular road with great proportions
- · Extended dining kitchen with integrated appliances, laundry room / study, utility room and cellars
- Two large front facing reception rooms facing south
- Four good-sized bedrooms, two with ensuite facilities
- · Lovely family bathroom with separate shower and bath and built-in television
- Multiple parking spaces & integral garage with automated door & electric charging point
- Large lawned gardens to the front and terraced courtyard enclosed garden to the rear
- EPC Rating D
- Council Tax Band F
- What3Words///scarcely.fully.amused