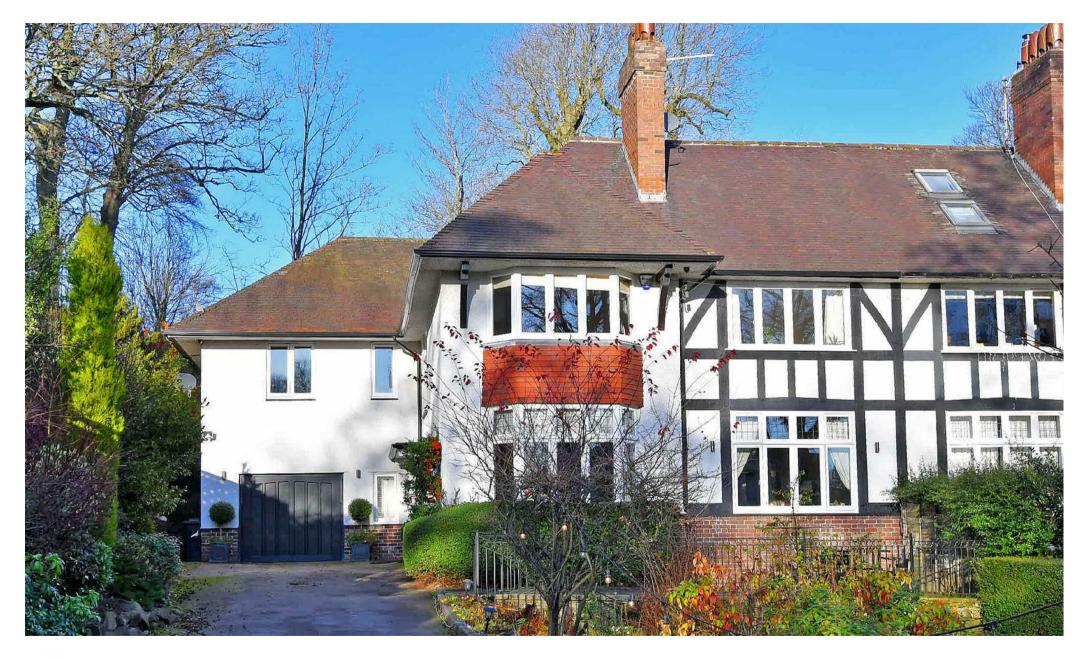

66, Stumperlowe Crescent Road, Fulwood, S10 3PR

## Buv

An incredible four bedroomed house for sale on this exceptional road in \$10 with excellent proportions and extensive gardens behind electric gates on a large corner plot from Spencer.

- Large semi detached property on a popular road with great proportions
- · Extended dining kitchen with integrated appliances, laundry room / study, utility room and cellars
- Two large front facing reception rooms facing south
- Four good-sized bedrooms, two with ensuite facilities
- · Lovely family bathroom with separate shower and bath and built-in television
- Multiple parking spaces & integral garage with automated door & electric charging point
- Large lawned gardens to the front and terraced courtyard enclosed garden to the rear
- EPC Rating D
- Council Tax Band F
- What3Words///scarcely.fully.amused