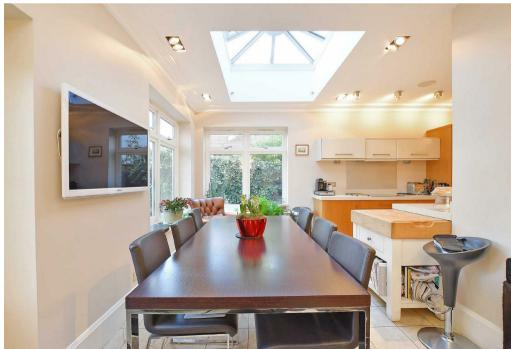

## Buv

An incredible four bedroomed house for sale on this exceptional road in \$10 with excellent proportions and extensive gardens behind electric gates on a large corner plot from Spencer.

- Large semi detached property on a popular road with great proportions
- · Extended dining kitchen with integrated appliances, laundry room / study, utility room and cellars
- Two large front facing reception rooms facing south
- Four good-sized bedrooms, two with ensuite facilities
- · Lovely family bathroom with separate shower and bath and built-in television
- Multiple parking spaces & integral garage with automated door & electric charging point
- Large lawned gardens to the front and terraced courtyard enclosed garden to the rear
- EPC Rating D
- Council Tax Band F
- What3Words///scarcely.fully.amused