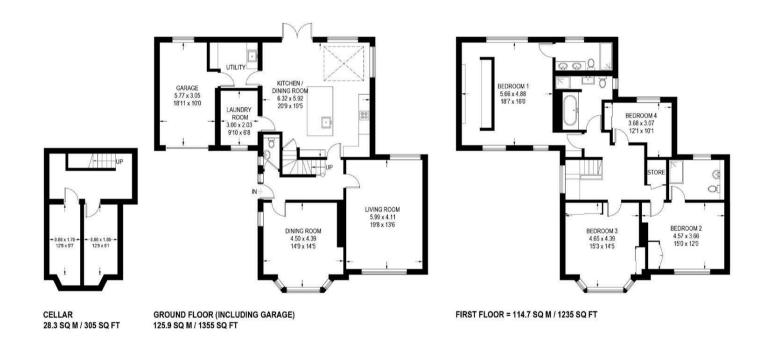

## Floorplan —

## **66 STUMPERLOW CRESCENT ROAD**

APPROXIMATE GROSS INTERNAL AREA = 240.6 SQ M / 2590 SQ FT (INCLUDING GARAGE) CELLAR = 28.3 SQ M / 305 SQ FT TOTAL = 268.9 SQ M / 2895 SQ FT

Illustration for identification purposes only, measurements are approximate, not to scale.