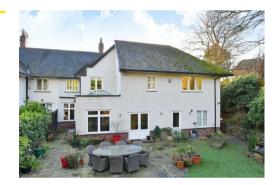

## Buv

An incredible four bedroomed house for sale on this exceptional road in \$10 with excellent proportions and extensive gardens behind electric gates on a large corner plot from Spencer.

- Large semi detached property on a popular road with great proportions
- · Extended dining kitchen with integrated appliances, laundry room / study, utility room and cellars
- Two large front facing reception rooms facing south
- Four good-sized bedrooms, two with ensuite facilities
- · Lovely family bathroom with separate shower and bath and built-in television
- Multiple parking spaces & integral garage with automated door & electric charging point
- Large lawned gardens to the front and terraced courtyard enclosed garden to the rear
- EPC Rating D
- Council Tax Band F
- What3Words///scarcely.fully.amused