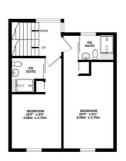

## Floorplan -

GROUND FLOOR 526 sq.ft. (48.9 sq.m.) approx.

1ST FLOOR 382 sq.ft. (35.5 sq.m.) approx

2ND FLOOR 382 sq.ft. (35.5 sq.m.) approx.

3RD FLOOR 238 sq.ft. (22.1 sq.m.) approx

## TOTAL FLOOR AREA : 1529 sq.ft. (142.0 sq.m.) approx.

Whilst every attempt has been made to ensure the accuracy of the floopian contained here, measurements of doors, undrows, rooms and any other liters are approximate and no responsibility is laken for any error, omission or mis-statement. This plan is for illustrative purposes only and should be used as such by any prospective purchaser. The services, systems and appliances show have not been tested and no guarantee as to their operability or efficiency can be given. A low et mit Meropic 2025