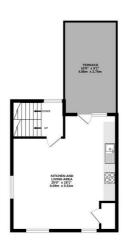

## Floorplan -

GROUND FLOOR 526 sq.ft. (48.9 sq.m.) approx.

1ST FLOOR 382 sq.ft. (35.5 sq.m.) approx

2ND FLOOR 382 sq.ft. (35.5 sq.m.) approx.

3RD FLOOR 238 sq.ft. (22.1 sq.m.) approx

## TOTAL FLOOR AREA : 1529 sq.ft. (142.0 sq.m.) approx.

Whilst every attempt has been made to ensure the accuracy of the floopian contained here, measurements of doors, undrows, rooms and any other liters are approximate and no responsibility is laken for any error, omission or mis-statement. This plan is for illustrative purposes only and should be used as such by any prospective purchaser. The services, systems and appliances show have not been tested and no guarantee as to their operability or efficiency can be given. A low et mit Meropic 2025