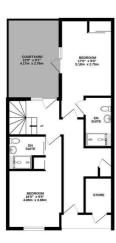

## Floorplan -

GROUND FLOOR 526 sq.ft. (48.9 sq.m.) approx.

1ST FLOOR 382 sq.ft. (35.5 sq.m.) approx

2ND FLOOR 382 sq.ft. (35.5 sq.m.) approx.

3RD FLOOR 238 sq.ft. (22.1 sq.m.) approx

## TOTAL FLOOR AREA : 1529 sq.ft. (142.0 sq.m.) approx.

Whilst every attempt has been made to ensure the accuracy of the floopian contained here, measurements of doors, undrows, rooms and any other liters are approximate and no responsibility is laken for any error, omission or mis-statement. This plan is for illustrative purposes only and should be used as such by any prospective purchaser. The services, systems and appliances show have not been tested and no guarantee as to their operability or efficiency can be given. A low et mit Meropic 2025