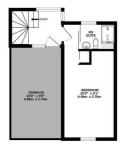

## Floorplan -

GROUND FLOOR 526 sq.ft. (48.9 sq.m.) approx.

1ST FLOOR 382 sq.ft. (35.5 sq.m.) approx

2ND FLOOR 382 sq.ft. (35.5 sq.m.) approx.

3RD FLOOR 238 sq.ft. (22.1 sq.m.) approx

## TOTAL FLOOR AREA : 1529 sq.ft. (142.0 sq.m.) approx.

Whilst every attempt has been made to ensure the accuracy of the floopian contained here, measurements of doors, undrows, rooms and any other liters are approximate and no responsibility is laken for any error, omission or mis-statement. This plan is for illustrative purposes only and should be used as such by any prospective purchaser. The services, systems and appliances show have not been tested and no guarantee as to their operability or efficiency can be given. A low et mit Meropic 2025