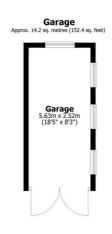

## Floorplan

Total area: approx. 86.1 sq. metres (926.7 sq. feet)

All measurements are approximate Yorkshire EPC & Floor Plans Ltd Plan produced using PlanUp.