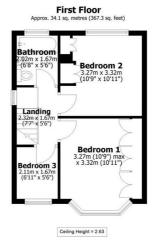

## Floorplan

Total area: approx. 86.1 sq. metres (926.7 sq. feet)

All measurements are approximate Yorkshire EPC & Floor Plans Ltd Plan produced using PlanUp.