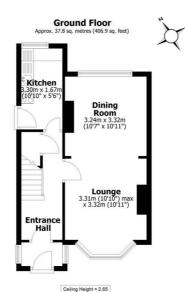

## Floorplan

Total area: approx. 86.1 sq. metres (926.7 sq. feet)

All measurements are approximate Yorkshire EPC & Floor Plans Ltd Plan produced using PlanUp.