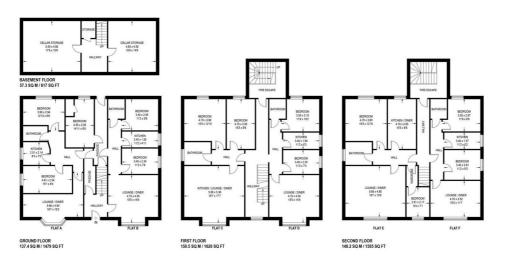

## **66 CLARKEGROVE ROAD**

APPROXIMATE GROSS INTERNAL AREA = 493.4 SQ M / 5311 SQ FT

Illustration for identification purposes only, measurements are approximate, not to scale.

+44 (0)114 268 3682 info@spencersestateagents.co.uk