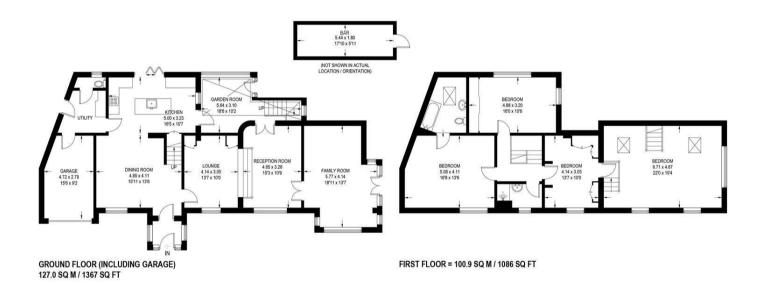

## Floorplan —

## **16 MUSKOKA DRIVE**

APPROXIMATE GROSS INTERNAL AREA = 227.9 SQ M / 2453 SQ FT OUTBUILDING = 9.8 SQ M / 105 SQ FT TOTAL = 237.7 SQ M / 2558 SQ FT (INCLUDING GARAGE)

Illustration for identification purposes only, measurements are approximate, not to scale.