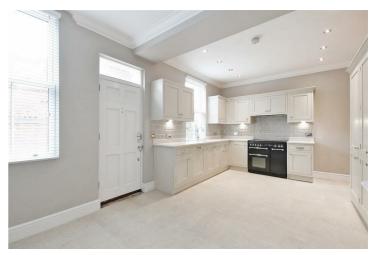

## Buy ·

a stunning three bedroom Victorian townhouse which is beautifully presented and located within the highly sought after area of Broomhill S10

## -from Spencer.

- · No onward chain
- · Stone built townhouse
- Three good sized bedrooms
- · Spacious kitchen diner
- · Beautifully presented
- · Period features
- Downstairs WC
- · Off road parking to rear
- · Sought after location
- EPC Rating D