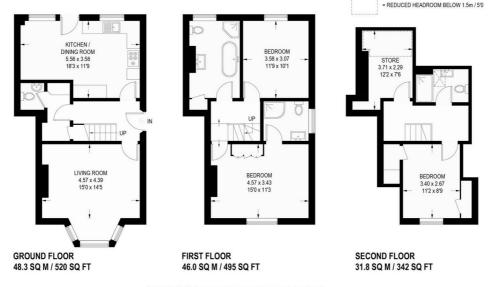

## Floorplan

## 34 MARLBOROUGH ROAD

APPROXIMATE GROSS INTERNAL AREA = 126.1 SQ M / 1357 SQ FT

Illustration for identification purposes only, measurements are approximate, not to scale.

+44 (0)114 268 3682 info@spencersestateagents.co.uk 469 Ecclesall Road, Sheffield, S11 8PP SpencersEstateAgents.co.uk