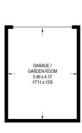

## Floorplan

## **UPPER FLAT, 4 SEVERN ROAD**

APPROXIMATE GROSS INTERNAL AREA = 151.3 SQ M / 1628 SQ FT OUTBUILDING = 22.6 SQ M / 243 SQ FT (INCLUDING GARAGE) TOTAL = 173.9 SQ M / 1871 SQ FT

SECOND FLOOR = 68.7 SQ M / 739 SQ FT

(NOT SHOWN IN ACTUAL LOCATION / ORIENTATION)

Illustration for identification purposes only, measurements are approximate, not to scale.

+44 (0)114 268 3682 info@spencersestateagents.co.uk

469 Ecclesall Road, Sheffield, S11 8PP SpencersEstateAgents.co.uk **y** SpencersAgents