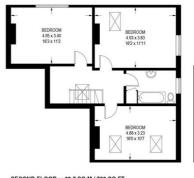

## Floorplan

## **UPPER FLAT, 4 SEVERN ROAD**

APPROXIMATE GROSS INTERNAL AREA = 151.3 SQ M / 1628 SQ FT OUTBUILDING = 22.6 SQ M / 243 SQ FT (INCLUDING GARAGE) TOTAL = 173.9 SQ M / 1871 SQ FT

SECOND FLOOR = 68.7 SQ M / 739 SQ FT

(NOT SHOWN IN ACTUAL LOCATION / ORIENTATION)

Illustration for identification purposes only, measurements are approximate, not to scale.

+44 (0)114 268 3682 info@spencersestateagents.co.uk

469 Ecclesall Road, Sheffield, S11 8PP SpencersEstateAgents.co.uk **y** SpencersAgents