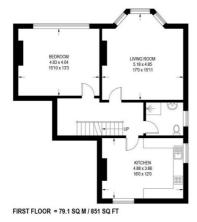

## Floorplan

## **UPPER FLAT, 4 SEVERN ROAD**

APPROXIMATE GROSS INTERNAL AREA = 151.3 SQ M / 1628 SQ FT OUTBUILDING = 22.6 SQ M / 243 SQ FT (INCLUDING GARAGE) TOTAL = 173.9 SQ M / 1871 SQ FT

SECOND FLOOR = 68.7 SQ M / 739 SQ FT

(NOT SHOWN IN ACTUAL LOCATION / ORIENTATION)

Illustration for identification purposes only, measurements are approximate, not to scale.

+44 (0)114 268 3682 info@spencersestateagents.co.uk

469 Ecclesall Road, Sheffield, S11 8PP SpencersEstateAgents.co.uk **y** SpencersAgents