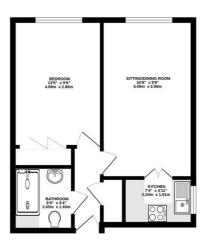

## Floorplan

FORTH FLOOR CEILING HEIGHT 2.3 M 418 sq.ft. (38.9 sq.m.) approx.

TOTAL FLOOR AREA: 418 sq.ft. (38.9 sq.m.) approx.
White covery attempt is been made to entered the accuracy of the floorgain contained here, measurement
white covery attempt is been made to entered the accuracy of the floorgain contained here, measurement
entered to the second of t