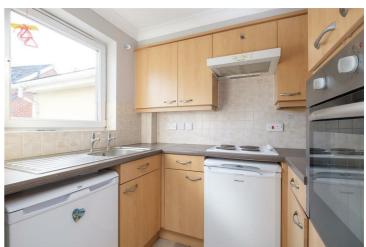

## from Spencer.

- Superb top floor retirement apartment
- · One double bedroom
- Recently decorated and new carpets
- Fitted kitchen with appliances included
- · Allocated parking space
- · Lift and stair access to all floors
- Communal residents lounge and laundry room
- . Council Tax Band B
- EPC Rating-C
- What3words///native.begin.chip