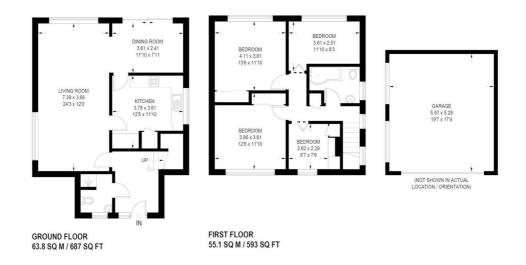

## **Floorplan**

## SILVERDALE ROAD

APPROXIMATE GROSS INTERNAL AREA = 118.9 SQ M / 1280 SQ FTGARAGE = 31.5 SQ M / 339 SQ FTTOTAL = 150.4 SO M / 1619 SO FT

Illustration for identification purposes only, measurements are approximate, not to scale.