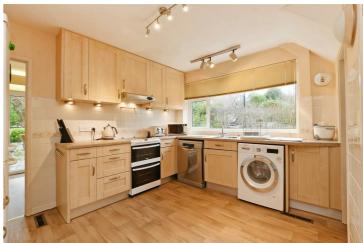

## from Spencer.

- Four double bedroom detached family home
- Open plan L-shaped lounge dining room
- Good size kitchen with pantry store
- Down stairs shower room and a family bathroom
- · Full of further potential
- Double garage and off street parking
- Excellent location for families and school catchments
- . Council Tax Band-F
- EPC Rating -D
- What3words///coast.coins.grabs