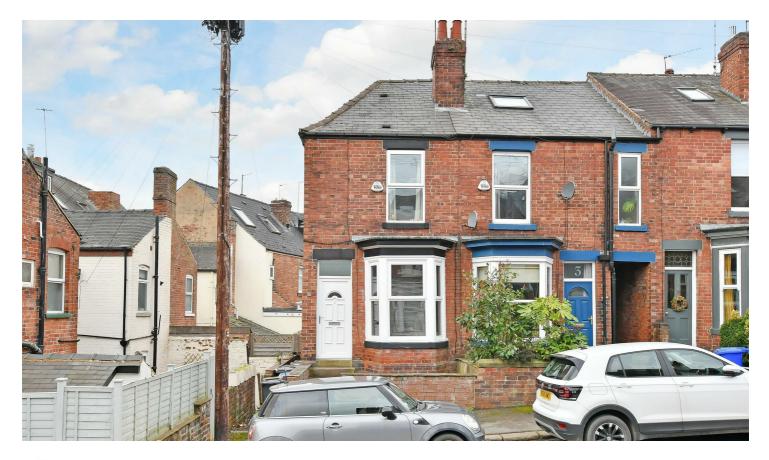

1, Cruise Road, Nether Green, S11 7EE

Buy –

this well presented three bedroom traditional end terraced property in a cul de sac location, with storage cellar and private enclosed westerly facing rear garden.

from Spencer.

- · Available with no chain
- Traditional end terrace home in a cul de sac position
- Three good sized bedrooms
  master with ensuite
- · Front facing bay windowed lounge
- Open plan dining kitchen
- · Enclosed and private rear yard
- Large storage cellar and useful brick built outhouse
- · Council Tax Banding -B
- EPC Rating-D
- What3words///wooden.hello.stand