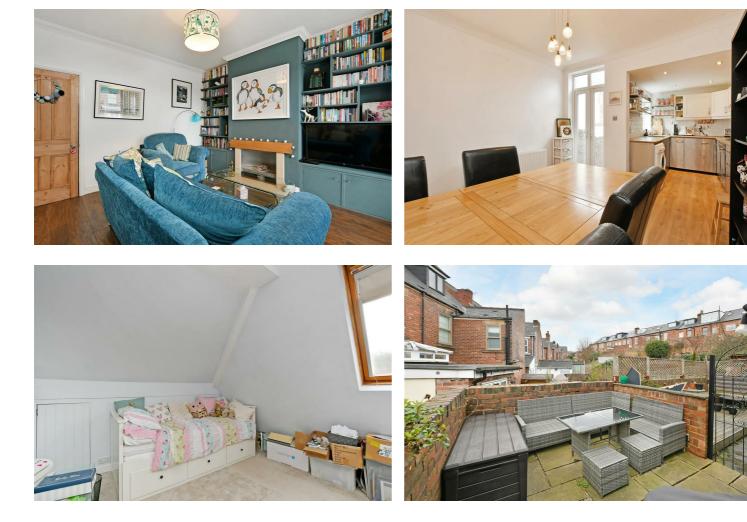

from Spencer.

- · Available with no chain
- Traditional end terrace home in a cul de sac position
- Three good sized bedrooms
  master with ensuite
- · Front facing bay windowed lounge
- Open plan dining kitchen
- · Enclosed and private rear yard
- Large storage cellar and useful brick built outhouse
- · Council Tax Banding -B
- EPC Rating-D
- What3words///wooden.hello.stand