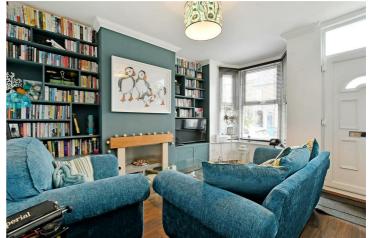

from Spencer.

- · Available with no chain
- Traditional end terrace home in a cul de sac position
- Three good sized bedrooms
  master with ensuite
- · Front facing bay windowed lounge
- Open plan dining kitchen
- · Enclosed and private rear yard
- Large storage cellar and useful brick built outhouse
- · Council Tax Banding -B
- EPC Rating-D
- What3words///wooden.hello.stand