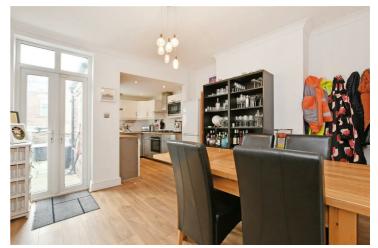

from Spencer.

- · Available with no chain
- Traditional end terrace home in a cul de sac position
- Three good sized bedrooms
  master with ensuite
- · Front facing bay windowed lounge
- Open plan dining kitchen
- · Enclosed and private rear yard
- Large storage cellar and useful brick built outhouse
- · Council Tax Banding -B
- EPC Rating-D
- What3words///wooden.hello.stand