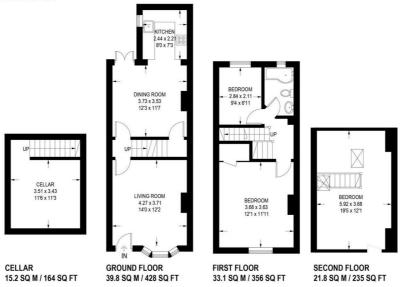

## Floorplan

## **1 CRUISE ROAD**

APPROXIMATE GROSS INTERNAL AREA = 94.7 SQ M / 1019 SQ FT CELLAR = 15.2 SQ M / 164 SQ FT TOTAL = 109.9 SQ M / 1183 SQ FT

Illustration for identification purposes only, measurements are approximate, not to scale.