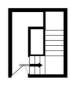

## Floorplan

BEDROOM
BEDROOM
SEDROOM
SEDROOM
ACOM x 2.47m

SEVENTH FLOOR 433 sq.ft. (40.2 sq.m.) approx EIGHTH FLOOR 83 sq.ft. (7.7 sq.m.) approx.

TOTAL FLOOR AREA: 1516 on 1t, (47.9 sq.m.) approx.
White every strengt has been made to sensor the excusses of the begrain contensed fore, measurement of doors, sendows, sendows, some and any other terms are approximate and no reproducibly to team has any extension or sensor and not sensor and any extension of the subsequence. This pain is not in subsequence provides and so support and set approximate and applicances observe have not been travel and not grained. So to the door sensor and se