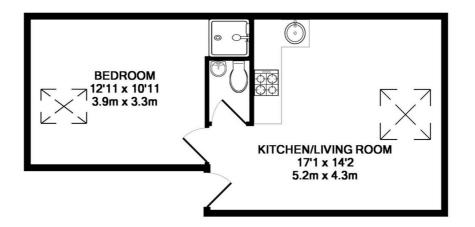

## TOTAL APPROX. FLOOR AREA 384 SQ.FT. (35.7 SQ.M.)

Whilst every attempt has been made to ensure the accuracy of the floor plan contained here, measurements of doors, windows, rooms and any other items are approximate and no responsibility is taken for any error, omission, or mis-statement. This plan is for illustrative purposes only and should be used as such by any prospective purchaser. The services, systems and appliances shown have not been tested and no guarantee as to their operability or efficiency can be given Made with Metropix @2015