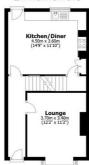

#### **Floorplan**

Cellar
Main area: approx. 0.0 sq. metres (0.0 sq. feet)

Ground Floor
Approx. 38.0 sq. metres (408.5 sq. fe

First Floor Approx. 41.8 sq. metres (450.1 sq.

Second Floor Approx. 30.3 sq. metres (325.7 sq.

Main area: Approx. 110.0 sq. metres (1184.3 sq. feet)

All measurements are approximat Yorkshire EPC & Floor Plans Ltd Plan produced using PlanUp.

171 Oakbrook Road