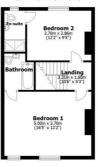

#### **Floorplan**

Cellar
Main area: approx. 0.0 sq. metres (0.0 sq. feet)

Ground Floor
Approx. 38.0 sq. metres (408.5 sq. fe

First Floor Approx. 41.8 sq. metres (450.1 sq.

Second Floor Approx. 30.3 sq. metres (325.7 sq.

Main area: Approx. 110.0 sq. metres (1184.3 sq. feet)

All measurements are approximat Yorkshire EPC & Floor Plans Ltd Plan produced using PlanUp.

171 Oakbrook Road