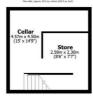

#### **Floorplan**

Cellar
Main area: approx. 0.0 sq. metres (0.0 sq. feet)

Ground Floor
Approx. 38.0 sq. metres (408.5 sq. fe

First Floor Approx. 41.8 sq. metres (450.1 sq.

Second Floor Approx. 30.3 sq. metres (325.7 sq.

Main area: Approx. 110.0 sq. metres (1184.3 sq. feet)

All measurements are approximat Yorkshire EPC & Floor Plans Ltd Plan produced using PlanUp.

171 Oakbrook Road