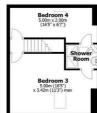

#### **Floorplan**

Cellar
Main area: approx. 0.0 sq. metres (0.0 sq. feet)

Ground Floor
Approx. 38.0 sq. metres (408.5 sq. fe

First Floor Approx. 41.8 sq. metres (450.1 sq.

Second Floor Approx. 30.3 sq. metres (325.7 sq.

Main area: Approx. 110.0 sq. metres (1184.3 sq. feet)

All measurements are approximat Yorkshire EPC & Floor Plans Ltd Plan produced using PlanUp.

171 Oakbrook Road