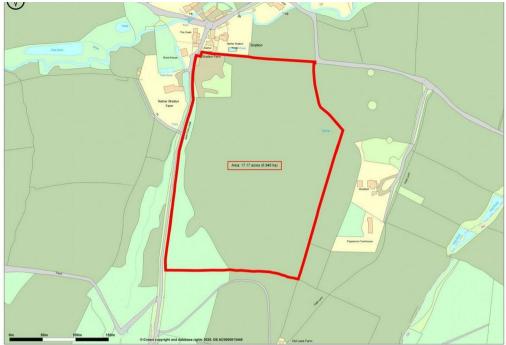

## Buy

a sensational fully modernised & developed farmhouse with epic proportions & immaculate finish in this wonderful hamlet between Castleton &

- Fully redeveloped farm conversion with underfloor heating and all mod-cons in over 4100 square feet of accommodation
- · Brand new kitchen with large island, separate pantry and huge open plan living space with built-in banquette seating
- · Study area and large living room with mezzanine bedroom four with en-suite shower room
- · Three large double bedrooms with en-suites, the master bedroom having a dressing area and amazing views
- · Ground source heating, double glazing and ten year warranty
- Utility room, glass entrance hallway and two downstairs WCs
- · Extensive private gardens and land surrounding of approx. 17 acres
- Off-street parking for many vehicles and opportunity for equestrian facilities
- · EPC Rating C Council Tax Band F
- What3Words///whizzing.crackling.repayment