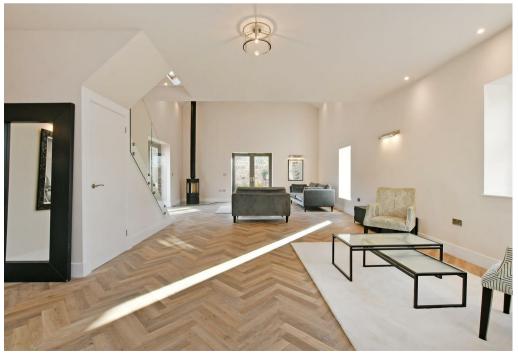

## Buy

a sensational fully modernised & developed farmhouse with epic proportions & immaculate finish in this wonderful hamlet between Castleton &

- Fully redeveloped farm conversion with underfloor heating and all mod-cons in over 4100 square feet of accommodation
- · Brand new kitchen with large island, separate pantry and huge open plan living space with built-in banquette seating
- · Study area and large living room with mezzanine bedroom four with en-suite shower room
- · Three large double bedrooms with en-suites, the master bedroom having a dressing area and amazing views
- · Ground source heating, double glazing and ten year warranty
- Utility room, glass entrance hallway and two downstairs WCs
- · Extensive private gardens and land surrounding of approx. 17 acres
- Off-street parking for many vehicles and opportunity for equestrian facilities
- · EPC Rating C Council Tax Band F
- What3Words///whizzing.crackling.repayment