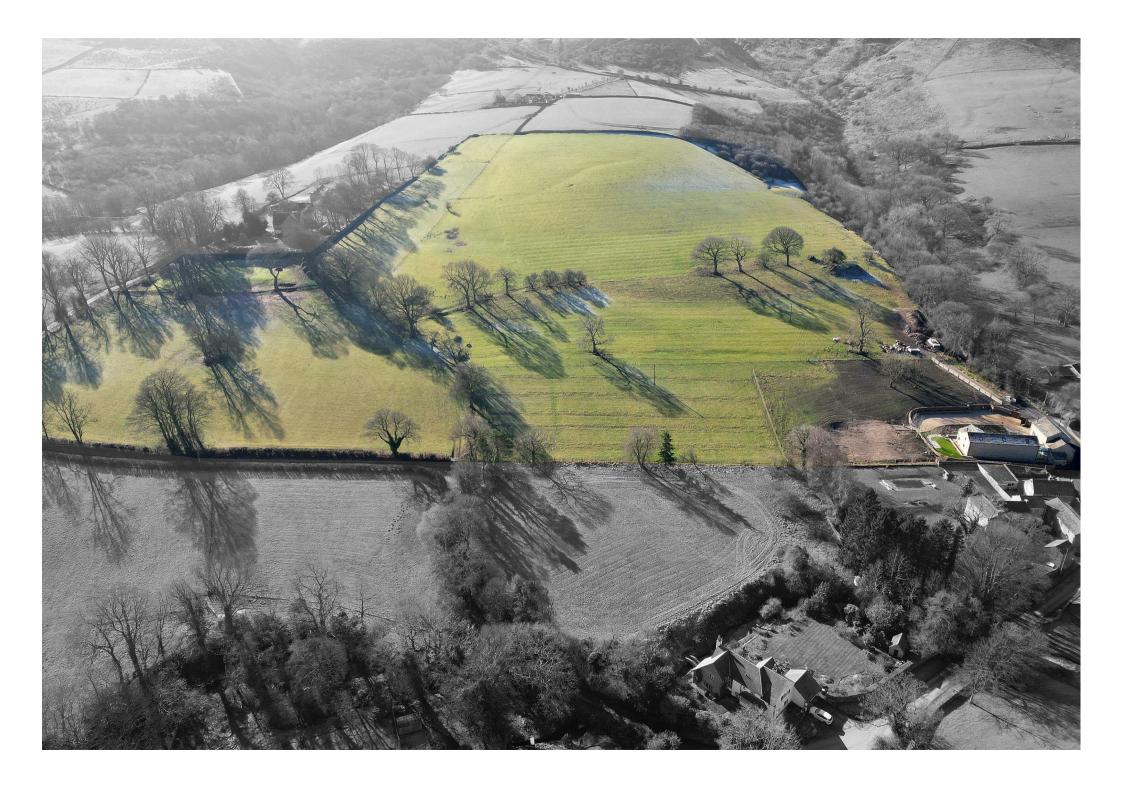

## Buy

a sensational fully modernised & developed farmhouse with epic proportions & immaculate finish in this wonderful hamlet between Castleton &

- Fully redeveloped farm conversion with underfloor heating and all mod-cons in over 4100 square feet of accommodation
- · Brand new kitchen with large island, separate pantry and huge open plan living space with built-in banquette seating
- · Study area and large living room with mezzanine bedroom four with en-suite shower room
- · Three large double bedrooms with en-suites, the master bedroom having a dressing area and amazing views
- · Ground source heating, double glazing and ten year warranty
- Utility room, glass entrance hallway and two downstairs WCs
- · Extensive private gardens and land surrounding of approx. 17 acres
- Off-street parking for many vehicles and opportunity for equestrian facilities
- · EPC Rating C Council Tax Band F
- What3Words///whizzing.crackling.repayment