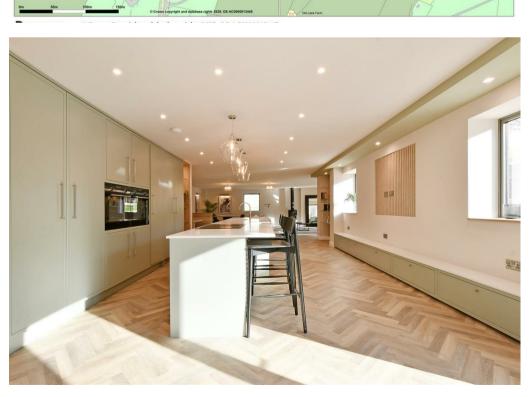

## Buy

a sensational fully modernised & developed farmhouse with epic proportions & immaculate finish in this wonderful hamlet between Castleton &

- Fully redeveloped farm conversion with underfloor heating and all mod-cons in over 4100 square feet of accommodation
- · Brand new kitchen with large island, separate pantry and huge open plan living space with built-in banquette seating
- · Study area and large living room with mezzanine bedroom four with en-suite shower room
- · Three large double bedrooms with en-suites, the master bedroom having a dressing area and amazing views
- · Ground source heating, double glazing and ten year warranty
- Utility room, glass entrance hallway and two downstairs WCs
- · Extensive private gardens and land surrounding of approx. 17 acres
- Off-street parking for many vehicles and opportunity for equestrian facilities
- · EPC Rating C Council Tax Band F
- What3Words///whizzing.crackling.repayment