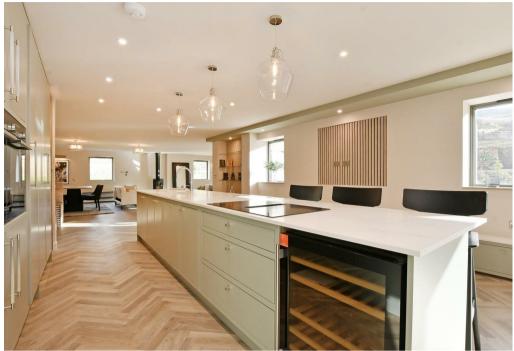

## Buy

a sensational fully modernised & developed farmhouse with epic proportions & immaculate finish in this wonderful hamlet between Castleton &

- Fully redeveloped farm conversion with underfloor heating and all mod-cons in over 4100 square feet of accommodation
- · Brand new kitchen with large island, separate pantry and huge open plan living space with built-in banquette seating
- · Study area and large living room with mezzanine bedroom four with en-suite shower room
- · Three large double bedrooms with en-suites, the master bedroom having a dressing area and amazing views
- · Ground source heating, double glazing and ten year warranty
- Utility room, glass entrance hallway and two downstairs WCs
- · Extensive private gardens and land surrounding of approx. 17 acres
- Off-street parking for many vehicles and opportunity for equestrian facilities
- · EPC Rating C Council Tax Band F
- What3Words///whizzing.crackling.repayment