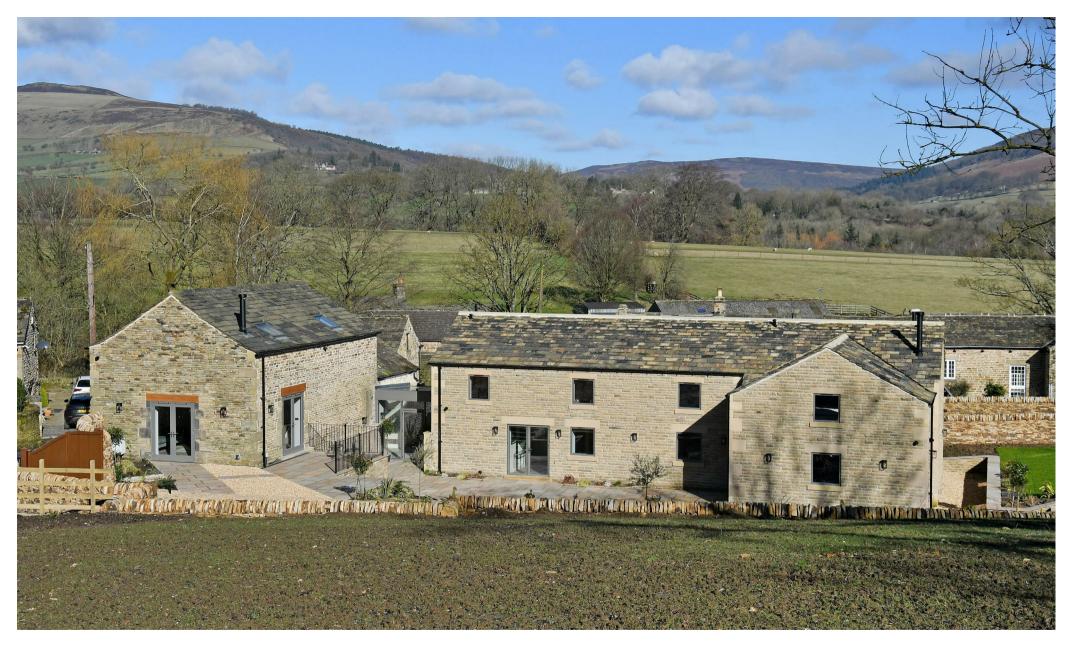

## Buy

a sensational fully modernised & developed farmhouse with epic proportions & immaculate finish in this wonderful hamlet between Castleton &

- Fully redeveloped farm conversion with underfloor heating and all mod-cons in over 4100 square feet of accommodation
- · Brand new kitchen with large island, separate pantry and huge open plan living space with built-in banquette seating
- · Study area and large living room with mezzanine bedroom four with en-suite shower room
- · Three large double bedrooms with en-suites, the master bedroom having a dressing area and amazing views
- · Ground source heating, double glazing and ten year warranty
- Utility room, glass entrance hallway and two downstairs WCs
- · Extensive private gardens and land surrounding of approx. 17 acres
- Off-street parking for many vehicles and opportunity for equestrian facilities
- · EPC Rating C Council Tax Band F
- What3Words///whizzing.crackling.repayment