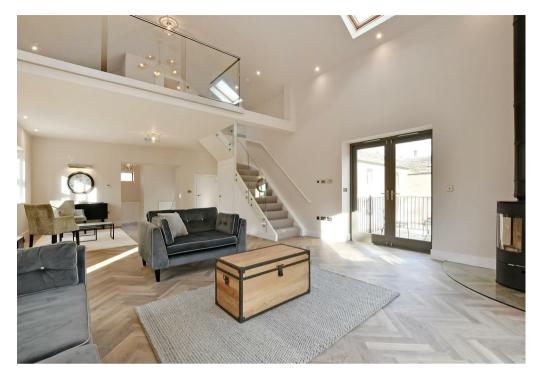

## Buy

a sensational fully modernised & developed farmhouse with epic proportions & immaculate finish in this wonderful hamlet between Castleton &

- Fully redeveloped farm conversion with underfloor heating and all mod-cons in over 4100 square feet of accommodation
- · Brand new kitchen with large island, separate pantry and huge open plan living space with built-in banquette seating
- · Study area and large living room with mezzanine bedroom four with en-suite shower room
- · Three large double bedrooms with en-suites, the master bedroom having a dressing area and amazing views
- · Ground source heating, double glazing and ten year warranty
- Utility room, glass entrance hallway and two downstairs WCs
- · Extensive private gardens and land surrounding of approx. 17 acres
- Off-street parking for many vehicles and opportunity for equestrian facilities
- · EPC Rating C Council Tax Band F
- What3Words///whizzing.crackling.repayment