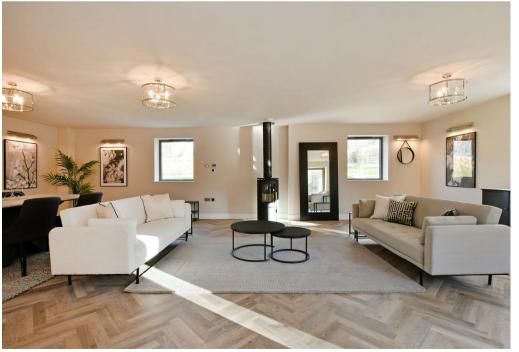

## Buy

a sensational fully modernised & developed farmhouse with epic proportions & immaculate finish in this wonderful hamlet between Castleton &

- Fully redeveloped farm conversion with underfloor heating and all mod-cons in over 4100 square feet of accommodation
- · Brand new kitchen with large island, separate pantry and huge open plan living space with built-in banquette seating
- · Study area and large living room with mezzanine bedroom four with en-suite shower room
- · Three large double bedrooms with en-suites, the master bedroom having a dressing area and amazing views
- · Ground source heating, double glazing and ten year warranty
- Utility room, glass entrance hallway and two downstairs WCs
- · Extensive private gardens and land surrounding of approx. 17 acres
- Off-street parking for many vehicles and opportunity for equestrian facilities
- · EPC Rating C Council Tax Band F
- What3Words///whizzing.crackling.repayment