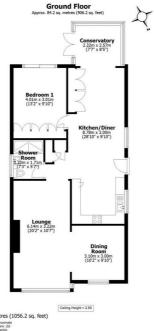

## **Floorplan**

Total area: approx. 98.1 sq. metres (1056.2 sq. feet) All measurements are approximate Yorkshire EPC & Floor Plans Ltd

6 Havbrook Court

+44 (0)114 268 3682 info@spencersestateagents.co.uk