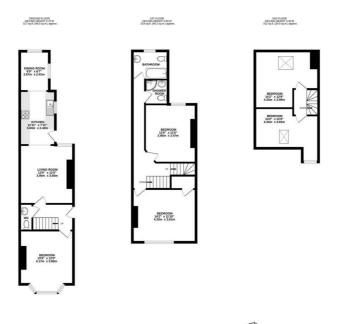

9, Bowood Road, Sharrow Vale, S118YF

## Buy —

A fantastic four/five bedroom, two bathroom mid terrace property in S11.

from Spercer.

- No chain
- Superb opportunity to create
  stunning home
- Great as a family home or rental investment
- · Four/ five double bedrooms
- · Two bathrooms
- Enclosed rear courtyard garden
- Popular location and school catchment
- Council Tax B
- EPC E
- What3words///best.yappy.landed

## £325,000

TOTAL FLOOR AREA : 1348 so ft (125.2 so m.) appro

+44 (0)114 268 3682 info@spencersestateagents.co.uk

469 Ecclesall Road, Sheffield, S11 8PP SpencersEstateAgents.co.uk

♥SpencersAgents ☺ SpencersAgents ₽ SpencersEstateAgents All enquiries and negotiations conducted via the Spencers office. We are obliged under the Estate Agent Act 1991 to qualify all offers and an independent mortgage consultant will speak to you to substantiate your details. The particulars are set out as a general outline only for guidance and do not constitute part of an offer or contract. Measurements are given in good faith and believed to be correct. Any prospective buyer should satisfy themselves as to the correctness of all statements and should not rely on them as representation of fact. no person in the employment of Spencers has any authority to make or give representation or warranty whatever in relation to this property.