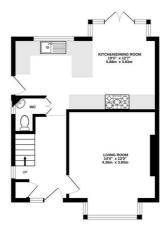

## Floorplan

EXTERNAL OFFICE CEILING HEIGHT 2.1 M 182 sq.ft. (16.9 sq.m.) approx.

GROUND FLOOR CEILING HEIGHT 2.46 M 448 sq.ft. (41.6 sq.m.) approx.

1ST FLOOR CEILING HEIGHT 2.26 M 418 sq.ft. (38.8 sq.m.) approx.

TOTAL FLOOR AREA: 1048 sq.ft. (97.3 sq.m.) approx.

Whilst every attempt has been made to ensure the accuracy of the floorplan contained here, measurements of dons, windows, rooms and any other terms are approximate and no responsibility is taken for any error, emission or mis-statement. This plan is for illustrative purposes only and should be used as such by any prospective purchaser. The services, systems and appliances shown have to beet rested and no guarantee as to their operability or efficiency can be given.