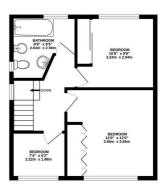

## Floorplan

EXTERNAL OFFICE CEILING HEIGHT 2.1 M 182 sq.ft. (16.9 sq.m.) approx.

GROUND FLOOR CEILING HEIGHT 2.46 M 448 sq.ft. (41.6 sq.m.) approx.

1ST FLOOR CEILING HEIGHT 2.26 M 418 sq.ft. (38.8 sq.m.) approx.

TOTAL FLOOR AREA: 1048 sq.ft. (97.3 sq.m.) approx.

Whilst every attempt has been made to ensure the accuracy of the floorplan contained here, measurements of dons, windows, rooms and any other terms are approximate and no responsibility is taken for any error, emission or mis-statement. This plan is for illustrative purposes only and should be used as such by any prospective purchaser. The services, systems and appliances shown have to beet rested and no guarantee as to their operability or efficiency can be given.