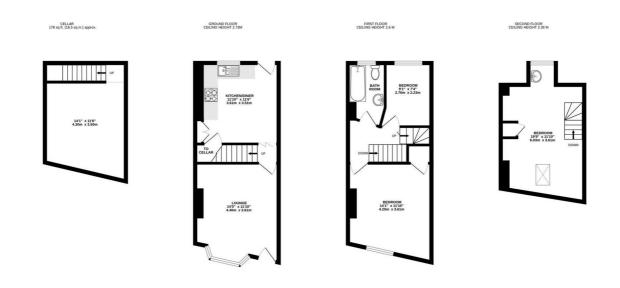

## Floorplan

TOTAL FLOOR AREA: 8259,th. (76.4 sq.m.) approx. What every attempt has been made to existe the accuracy of the biosphan contained here, massurements of doors, windows, norms and any other terms are approximate and no responsibility is taken for any error, mission or mi-statement. This pain to finalizative propose only and should be used as such any arror, prospective purchaser. The services, systems and applications shown have not been tested and no guarantee as to the window with the service Co255