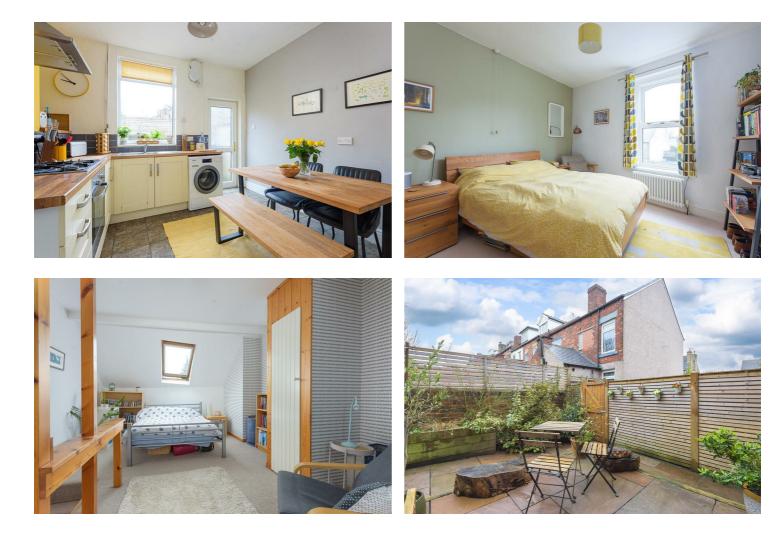

## Buy –

this well maintained and presented traditional three bedroom mid terrace home with enclosed courtyard garden in an excellent location.

- Traditional three bedroom terraced home
- · Three good sized bedrooms
- Lounge with wood burning stove
- Dining Kitchen
- · Enclosed courtyard garden
- Traditional Cellar
- · Excellent location
- Council Tax Band-B
- EPC Rating-D
- What3Words///spirit.image.went