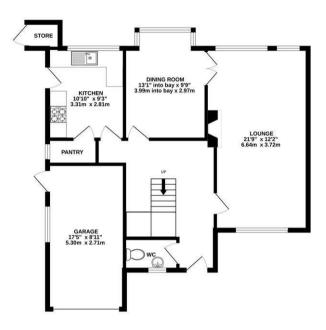

## Floorplan \_\_

BASEMENT GROUND FLOOR - ROOM HEIGHT - 9.41M 9 = 2.310M + 1.5T LOOR - 9.2.31M 9 = 2.31M

## THE GARAGE & BASEMENT ARE NOT INCLUDED IN THE TOTAL FLOOR AREA

TOTAL FLOOR AREA: 1399sq.ft. (130.0 sq.m.) approx.

Whilst every attempt has been made to ensure the accuracy of the floorplan contained here, measurements of doors, windows, rooms and any other items are approximate and no responsibility is taken for any eror, omission or mis-statement. This plan is for illustrative purposes only and should be used as such by any prospective purchaser. The services, systems and appliances shown have not been tested and no guarantee as to their operability or efficiency can be given.