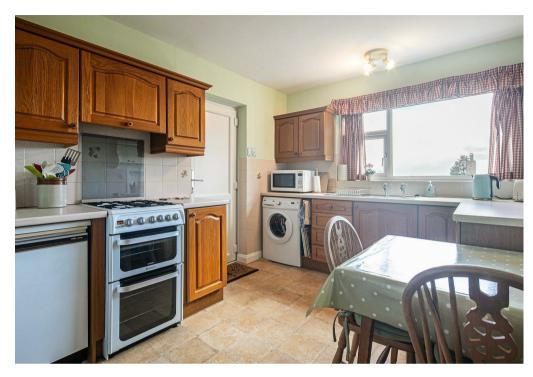

## from Spencer.

- Available with no chain
- Beautifully presented but full of further potential
- Light and airy detached family home with enclosed rear garden
- Four bedrooms and ample living space with great views
- Large attic room ideal for conversion
- Undercroft storage suitable for further conversion if required
- Garage and driveway
- Council Tax F
- EPC- D
- What three words///many.leaned.common