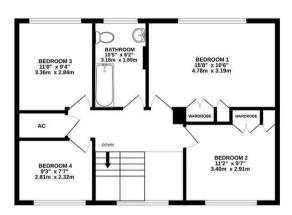

## Floorplan \_\_

BASEMENT GROUND FLOOR - ROOM HEIGHT - 9.41M 9 = 2.310M + 1.5T LOOR - 9.2.31M 9 = 2.31M

## THE GARAGE & BASEMENT ARE NOT INCLUDED IN THE TOTAL FLOOR AREA

TOTAL FLOOR AREA: 1399sq.ft. (130.0 sq.m.) approx.

Whilst every attempt has been made to ensure the accuracy of the floorplan contained here, measurements of doors, windows, rooms and any other items are approximate and no responsibility is taken for any eror, omission or mis-statement. This plan is for illustrative purposes only and should be used as such by any prospective purchaser. The services, systems and appliances shown have not been tested and no guarantee as to their operability or efficiency can be given.