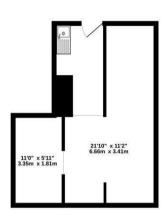

## Floorplan \_\_

BASEMENT GROUND FLOOR - ROOM HEIGHT - 9.41M 9 = 2.310M + 1.5T LOOR - 9.2.31M 9 = 2.31M

## THE GARAGE & BASEMENT ARE NOT INCLUDED IN THE TOTAL FLOOR AREA

TOTAL FLOOR AREA: 1399sq.ft. (130.0 sq.m.) approx.

Whilst every attempt has been made to ensure the accuracy of the floorplan contained here, measurements of doors, windows, rooms and any other items are approximate and no responsibility is taken for any eror, omission or mis-statement. This plan is for illustrative purposes only and should be used as such by any prospective purchaser. The services, systems and appliances shown have not been tested and no guarantee as to their operability or efficiency can be given.