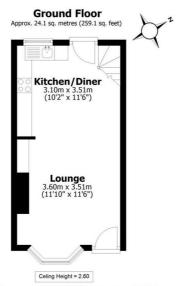

## Floorplan

Total area: approx. 61.3 sq. metres (660.2 sq. feet)

All measurements are approximate Yorkshire EPC & Floor Plans Ltd Plan produced using PlanUp.

Spencer.

+44 (0)114 268 3682 info@spencersestateagents.co.uk