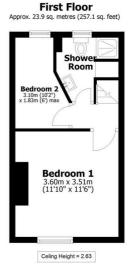

## Floorplan

Total area: approx. 61.3 sq. metres (660.2 sq. feet)

All measurements are approximate Yorkshire EPC & Floor Plans Ltd Plan produced using PlanUp.

Spencer.

+44 (0)114 268 3682 info@spencersestateagents.co.uk