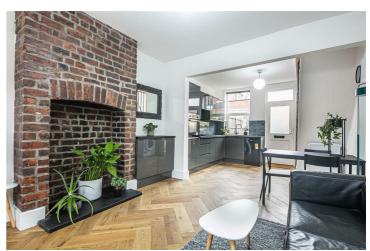

## from Spencer.

- · Beautifully renovated and upgraded
- · Two bedrooms
- Excellent open plan living space with access to cellar.
- · Superb quality Kitchen and shower room
- · Front patio garden overlooking the river
- Gated rear private yard with secure outhouse
- Ideal for first time buyers, young professionals and landlords
- . Council Tax Band A
- EPC
- · what three words///zoom.herb.allows