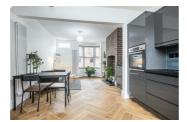

## from Spencer.

- · Beautifully renovated and upgraded
- · Two bedrooms
- Excellent open plan living space with access to cellar.
- · Superb quality Kitchen and shower room
- · Front patio garden overlooking the river
- Gated rear private yard with secure outhouse
- Ideal for first time buyers, young professionals and landlords
- . Council Tax Band A
- EPC
- · what three words///zoom.herb.allows