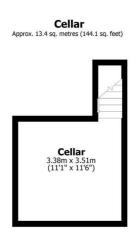

## Floorplan

Total area: approx. 61.3 sq. metres (660.2 sq. feet)

All measurements are approximate Yorkshire EPC & Floor Plans Ltd Plan produced using PlanUp.

Spencer.

+44 (0)114 268 3682 info@spencersestateagents.co.uk