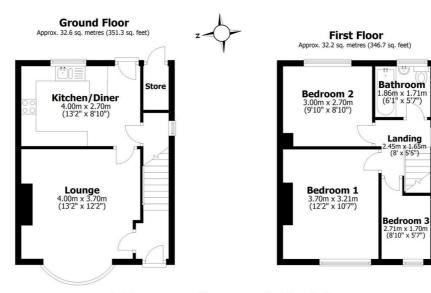

## Floorplan

Total area: approx. 64.9 sq. metres (698.0 sq. feet)

All measurements are approximate Yorkshire EPC & Floor PLans Ltd Plan produced using PlanUp.

+44 (0)114 268 3682 info@spencersestateagents.co.uk 469 Ecclesall Road, Sheffield, S11 8PP