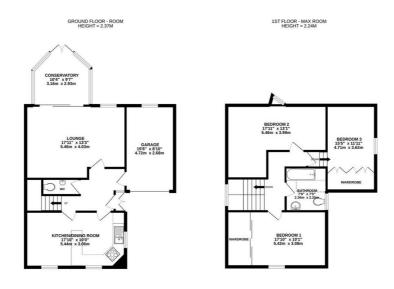

## Floorplan

THE GARAGE IS NOT INCLUDED IN THE TOTAL FLOOR AREA

TOTAL FLOOR AREA: 1292sq.ft. (120.0 sq.m.) approx.
Whits every attempt has been made to ensure the accuracy of the floorjain contained here, measured docs, includes, rooms and any other lemon are approximate and no responsibility is taken the accuracy in the state of the state