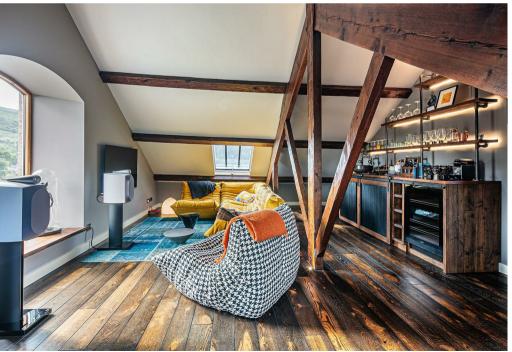

## from Spencer.

- · Converted Chapel in the heart of Bradwell
- Spectacular outlooks and views of countryside
- Stunning, unique interiors and five/ six bedrooms
- Huge open plan living kitchen space with separate snug
- Three phase electric and underfloor heating plus AGA and state of the art kitchen fittings
- Four bathrooms
- Utility room and large storage under the premises
- Master Suite with open plan en-suite and incredible dome feature
- Secure off road parking for two cars
- Enclosed private garden designed by local expert