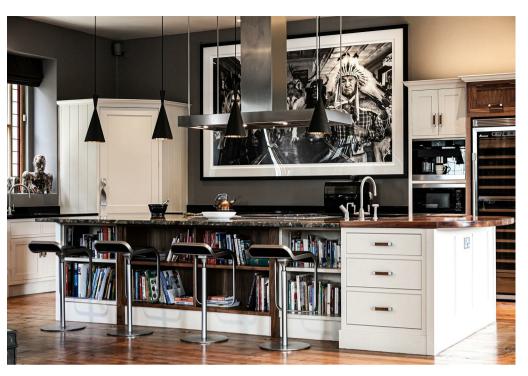

## Buy

A gorgeous converted chapel with fantastic interiors and stunning views in Bradwell

## from Spencer.

- · Converted Chapel in the heart of Bradwell
- Spectacular outlooks and views of countryside
- Stunning, unique interiors and five/ six bedrooms
- Huge open plan living kitchen space with separate snug
- Three phase electric and underfloor heating plus AGA and state of the art kitchen fittings
- Four bathrooms
- Utility room and large storage under the premises
- Master Suite with open plan en-suite and incredible dome feature
- Secure off road parking for two cars
- Enclosed private garden designed by local expert