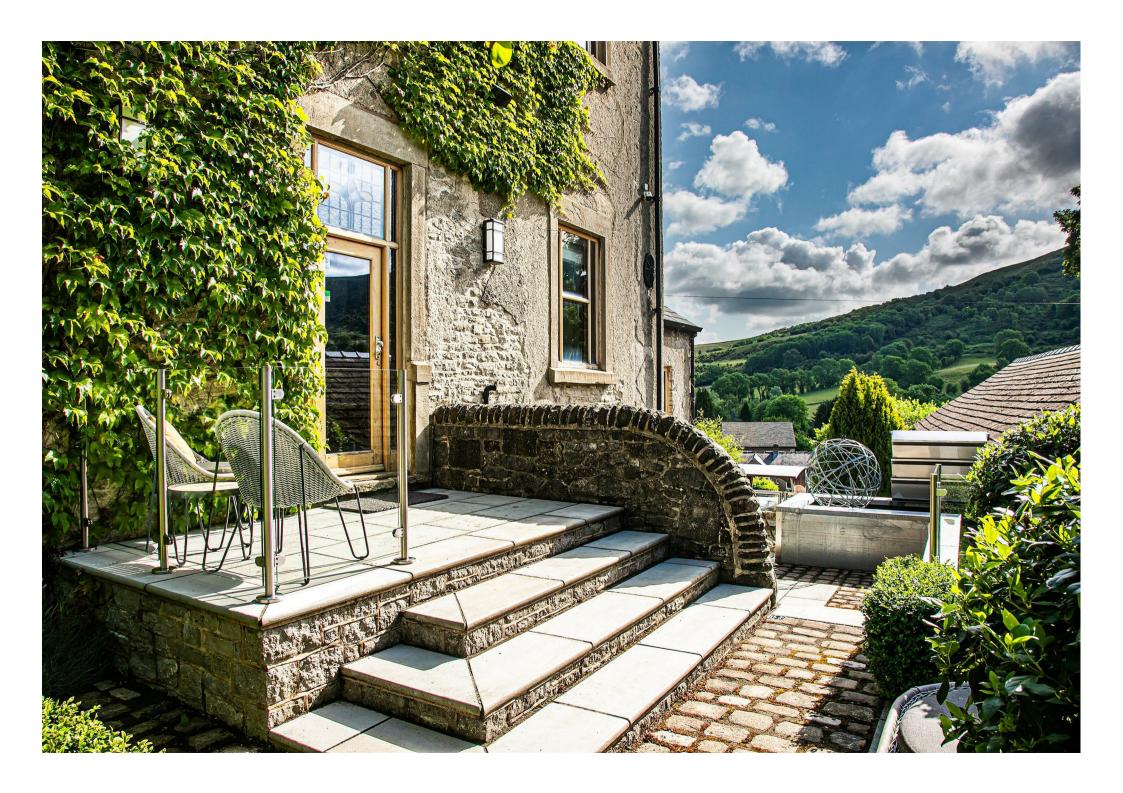

## from Spencer.

- · Converted Chapel in the heart of Bradwell
- Spectacular outlooks and views of countryside
- Stunning, unique interiors and five/ six bedrooms
- Huge open plan living kitchen space with separate snug
- Three phase electric and underfloor heating plus AGA and state of the art kitchen fittings
- Four bathrooms
- Utility room and large storage under the premises
- Master Suite with open plan en-suite and incredible dome feature
- Secure off road parking for two cars
- Enclosed private garden designed by local expert