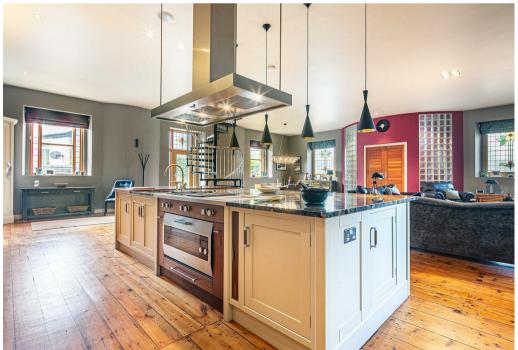

## Buy

A gorgeous converted chapel with fantastic interiors and stunning views in Bradwell

## from Spencer.

- · Converted Chapel in the heart of Bradwell
- Spectacular outlooks and views of countryside
- Stunning, unique interiors and five/ six bedrooms
- Huge open plan living kitchen space with separate snug
- Three phase electric and underfloor heating plus AGA and state of the art kitchen fittings
- Four bathrooms
- Utility room and large storage under the premises
- Master Suite with open plan en-suite and incredible dome feature
- Secure off road parking for two cars
- Enclosed private garden designed by local expert