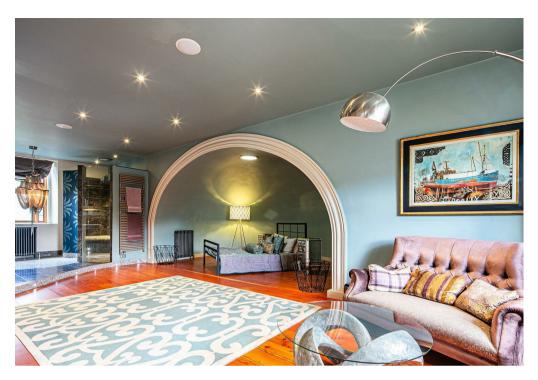

## from Spencer.

- · Converted Chapel in the heart of Bradwell
- Spectacular outlooks and views of countryside
- Stunning, unique interiors and five/ six bedrooms
- Huge open plan living kitchen space with separate snug
- Three phase electric and underfloor heating plus AGA and state of the art kitchen fittings
- Four bathrooms
- Utility room and large storage under the premises
- Master Suite with open plan en-suite and incredible dome feature
- Secure off road parking for two cars
- Enclosed private garden designed by local expert