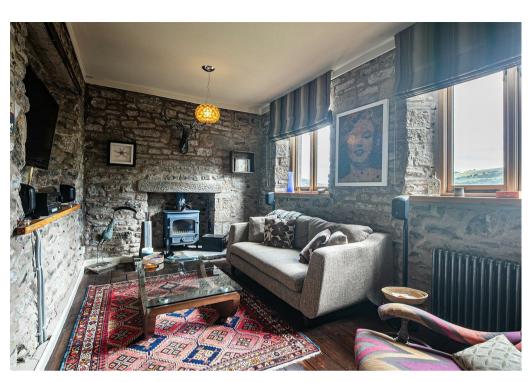

## Buy

A gorgeous converted chapel with fantastic interiors and stunning views in Bradwell

## from Spencer.

- · Converted Chapel in the heart of Bradwell
- Spectacular outlooks and views of countryside
- Stunning, unique interiors and five/ six bedrooms
- Huge open plan living kitchen space with separate snug
- Three phase electric and underfloor heating plus AGA and state of the art kitchen fittings
- Four bathrooms
- Utility room and large storage under the premises
- Master Suite with open plan en-suite and incredible dome feature
- Secure off road parking for two cars
- Enclosed private garden designed by local expert