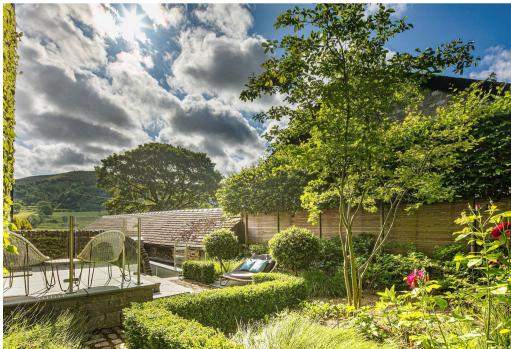

## from Spencer.

- · Converted Chapel in the heart of Bradwell
- Spectacular outlooks and views of countryside
- Stunning, unique interiors and five/ six bedrooms
- Huge open plan living kitchen space with separate snug
- Three phase electric and underfloor heating plus AGA and state of the art kitchen fittings
- Four bathrooms
- Utility room and large storage under the premises
- Master Suite with open plan en-suite and incredible dome feature
- Secure off road parking for two cars
- Enclosed private garden designed by local expert