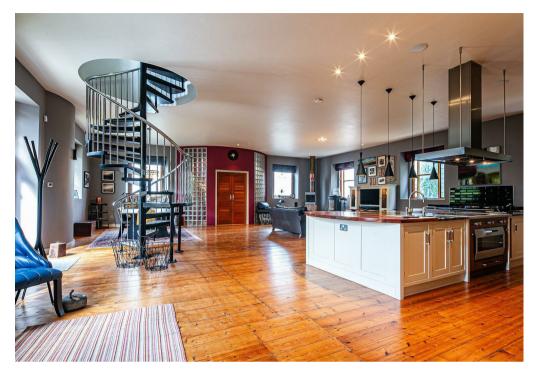

## Buy

A gorgeous converted chapel with fantastic interiors and stunning views in Bradwell

## from Spencer.

- · Converted Chapel in the heart of Bradwell
- Spectacular outlooks and views of countryside
- Stunning, unique interiors and five/ six bedrooms
- Huge open plan living kitchen space with separate snug
- Three phase electric and underfloor heating plus AGA and state of the art kitchen fittings
- Four bathrooms
- Utility room and large storage under the premises
- Master Suite with open plan en-suite and incredible dome feature
- Secure off road parking for two cars
- Enclosed private garden designed by local expert