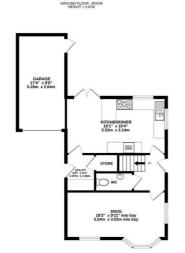

## Floorplan

1ST FLOOR - ROOM HEIGHT = 2.64M

2ND FLOOR - ROOM HEIGHT = 2.42M

THE GARAGE IS NOT INCLUDED IN THE TOTAL FLOOR AREA

TOTAL FLOOR AREA: 1442sq.ft. (134.0 sq.m.) approx.

Whist every alterept has been made or sessue the accounty of the floorpian contained here, measurements of obser, windows, noons and any other terms are approximate and no reportability to later for any error, or observations, noons and any other terms are approximate and no responsibility to later for any error, or observations, noons and any other terms are approximate and or planted by the prospective purchaser. The services, systems and appliances shown have not been tested and no guarantee and to their operability or efficiency can be given.