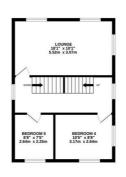

## Floorplan

1ST FLOOR - ROOM HEIGHT = 2.64M

2ND FLOOR - ROOM HEIGHT = 2.42M

THE GARAGE IS NOT INCLUDED IN THE TOTAL FLOOR AREA

TOTAL FLOOR AREA: 1442sq.ft. (134.0 sq.m.) approx.

Whist every alterept has been made or sessue the accounty of the floorpian contained here, measurements of obser, windows, noons and any other terms are approximate and no reportability to later for any error, or observations, noons and any other terms are approximate and no responsibility to later for any error, or observations, noons and any other terms are approximate and or planted by the prospective purchaser. The services, systems and appliances shown have not been tested and no guarantee and to their operability or efficiency can be given.