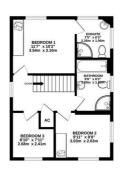

## Floorplan

1ST FLOOR - ROOM HEIGHT = 2.64M

2ND FLOOR - ROOM HEIGHT = 2.42M

THE GARAGE IS NOT INCLUDED IN THE TOTAL FLOOR AREA

TOTAL FLOOR AREA: 1442sq.ft. (134.0 sq.m.) approx.

Whist every alterept has been made or sessue the accounty of the floorpian contained here, measurements of obser, windows, noons and any other terms are approximate and no reportability to later for any error, or observations, noons and any other terms are approximate and no responsibility to later for any error, or observations, noons and any other terms are approximate and or planted by the prospective purchaser. The services, systems and appliances shown have not been tested and no guarantee and to their operability or efficiency can be given.