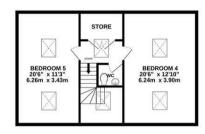

## Floorplan \_\_\_\_

GROUND FLOOR 1ST FLOOR 2ND FLOOR

## THE GARAGE IS NOT INCLUDED IN THE TOTAL FLOOR AREA

TOTAL FLOOR AREA: 2799sq.ft. (260.0 sq.m.) approx.

Whilst every attempt has been made to ensure the accuracy of the floorpain contained here, measurements of doors windows is most and any other litems are approximate and no responsibility is taken for any expension or mis-statement. This plan is for illustrative purposes only and should be used as such by any prospective purchaser. The services, systems and appliances shown have not been tested and no guarantee as to their operability or efficiency can be given.