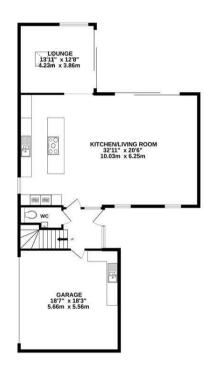

## Floorplan \_\_\_\_

GROUND FLOOR 1ST FLOOR 2ND FLOOR

## THE GARAGE IS NOT INCLUDED IN THE TOTAL FLOOR AREA

TOTAL FLOOR AREA: 2799sq.ft. (260.0 sq.m.) approx.

Whilst every attempt has been made to ensure the accuracy of the floorpain contained here, measurements of doors windows is most and any other litems are approximate and no responsibility is taken for any expension or mis-statement. This plan is for illustrative purposes only and should be used as such by any prospective purchaser. The services, systems and appliances shown have not been tested and no guarantee as to their operability or efficiency can be given.