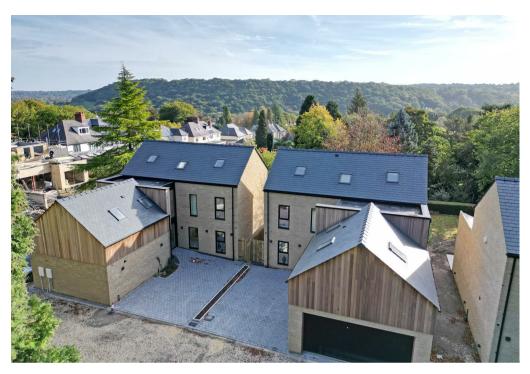

2, Redlands House Mews, Dore, S17 3AN

## Buy

outstanding five bedroom detached family home located on the exclusive Dore Road

## from Spencer.

- · Large five bed detached house
- Secluded gated address on Dore Road
- CAT 6 cabling throughout, burglar alarm, underfloor heating to ground floor
- Driveway parking and double garage
- 10 year new build warranty with ICW
- Large kitchen / dining room with integrated Siemens appliances
- Enclosed lawned garden with patio
- Superior finish and styling throughout
- Solar panels
- · Viewing highly recommended