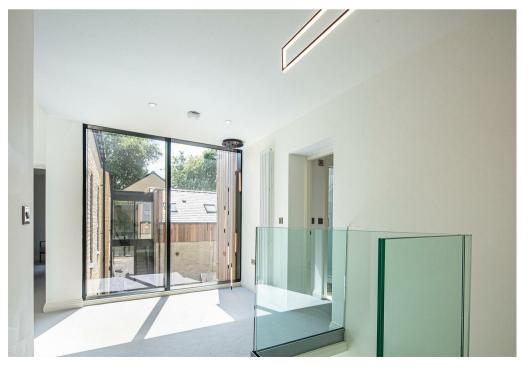

## from Spencer.

- · Large five bed detached house
- Secluded gated address on Dore Road
- CAT 6 cabling throughout, burglar alarm, underfloor heating to ground floor
- Driveway parking and double garage
- 10 year new build warranty with ICW
- Large kitchen / dining room with integrated Siemens appliances
- Enclosed lawned garden with patio
- Superior finish and styling throughout
- Solar panels
- · Viewing highly recommended