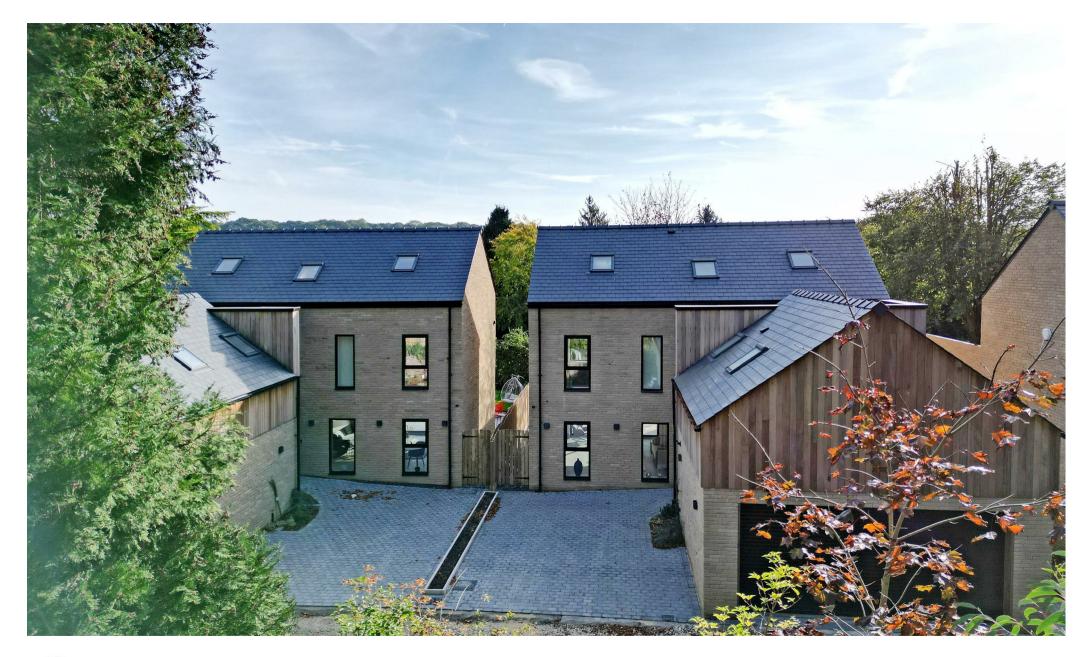

2, Redlands House Mews, Dore, S17 3AN

## Buy

outstanding five bedroom detached family home located on the exclusive Dore Road

## from Spencer.

- · Large five bed detached house
- Secluded gated address on Dore Road
- CAT 6 cabling throughout, burglar alarm, underfloor heating to ground floor
- Driveway parking and double garage
- 10 year new build warranty with ICW
- Large kitchen / dining room with integrated Siemens appliances
- Enclosed lawned garden with patio
- Superior finish and styling throughout
- Solar panels
- · Viewing highly recommended