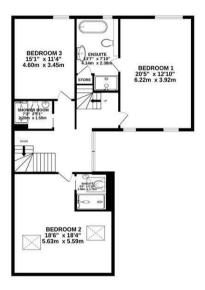

## Floorplan \_\_\_\_

GROUND FLOOR 1ST FLOOR 2ND FLOOR

## THE GARAGE IS NOT INCLUDED IN THE TOTAL FLOOR AREA

TOTAL FLOOR AREA: 2799sq.ft. (260.0 sq.m.) approx.

Whilst every attempt has been made to ensure the accuracy of the floorpain contained here, measurements of doors windows is most and any other litems are approximate and no responsibility is taken for any expension or mis-statement. This plan is for illustrative purposes only and should be used as such by any prospective purchaser. The services, systems and appliances shown have not been tested and no guarantee as to their operability or efficiency can be given.