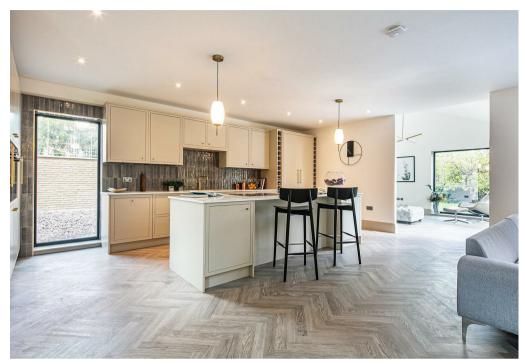

## from Spencer.

- · Large five bed detached house
- Secluded gated address on Dore Road
- CAT 6 cabling throughout, burglar alarm, underfloor heating to ground floor
- Driveway parking and double garage
- 10 year new build warranty with ICW
- Large kitchen / dining room with integrated Siemens appliances
- Enclosed lawned garden with patio
- Superior finish and styling throughout
- Solar panels
- · Viewing highly recommended