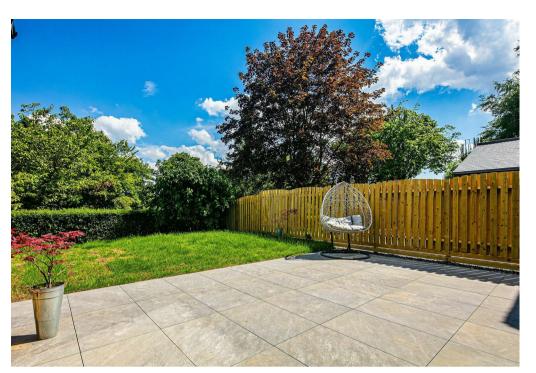

## from Spencer.

- · Large five bed detached house
- Secluded gated address on Dore Road
- CAT 6 cabling throughout, burglar alarm, underfloor heating to ground floor
- Driveway parking and double garage
- 10 year new build warranty with ICW
- Large kitchen / dining room with integrated Siemens appliances
- Enclosed lawned garden with patio
- Superior finish and styling throughout
- Solar panels
- · Viewing highly recommended