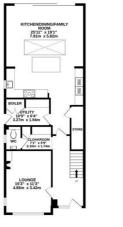

## Floorplan

OUTBUILDING

GROUND FLOOR - ROOM HEIGHT = 2.46M

1ST FLOOR - ROOM HEIGHT

2ND FLOOR - MAX ROOM HEIGHT = 2.60M

THE OUTBUILDING IS NOT INCLUDED IN THE TOTAL FLOOR AREA

TOTAL FLOOR AREA: 22069,dt, (210.0 sq.m) approx. While very interfly take herm due to every the Accuracy of the docation contained herm, measurements of docs, window, rooms and any other items are approximate and no responsibility is taken to any error, mession or mod same. This plan is is the interfload mession and should be used as to by any prospective purchase. The should be interfload mession and the should be used as the symptoprospective purchase. The should be interfload mession and the should be used as the symptosection of the should be an experimental of the should be used and no guarantee is their copractility of reflexery can be green.