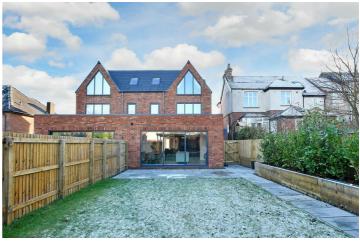

## Buy —

A superb semi detached house in Ecclesall with excellent energy efficiency and superb styling

- · A new semi detached house built in 2023
- Excellent energy efficiency and low running costs
- Underfloor heating on the ground floor
- Mechanical ventilation throughout, triple glazing, solar thermal heating
- Large main bedroom suite on the whole of the top floor
- Three further bedrooms and two bathrooms on the first floor
- Marvelous open plan living dining kitchen, separate utility room, cloakroom and WC
- · Formal living room
- Level lawned garden area with garden room office pod
- Off road parking for two cars to the front