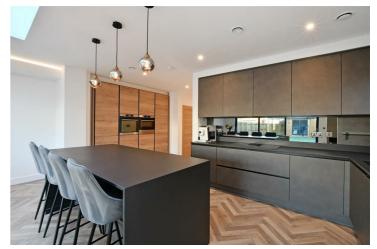

## Buy —

A superb semi detached house in Ecclesall with excellent energy efficiency and superb styling

- · A new semi detached house built in 2023
- Excellent energy efficiency and low running costs
- Underfloor heating on the ground floor
- Mechanical ventilation throughout, triple glazing, solar thermal heating
- Large main bedroom suite on the whole of the top floor
- Three further bedrooms and two bathrooms on the first floor
- Marvelous open plan living dining kitchen, separate utility room, cloakroom and WC
- · Formal living room
- Level lawned garden area with garden room office pod
- Off road parking for two cars to the front