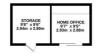

## Floorplan

OUTBUILDING

GROUND FLOOR - ROOM HEIGHT = 2.46M

1ST FLOOR - ROOM HEIGHT

2ND FLOOR - MAX ROOM HEIGHT = 2.60M

THE OUTBUILDING IS NOT INCLUDED IN THE TOTAL FLOOR AREA

TOTAL FLOOR AREA: 22069,dt, (210.0 sq.m) approx. While very interfly take herm due to every the Accuracy of the docation contained herm, measurements of docs, window, rooms and any other items are approximate and no responsibility is taken to any error, mession or mod same. This plan is is the interfload mession and should be used as to by any prospective purchase. The should be interfload mession and the should be used as the symptoprospective purchase. The should be interfload mession and the should be used as the symptosection of the should be an experimental of the should be used and no guarantee is their copractility of reflexery can be green.