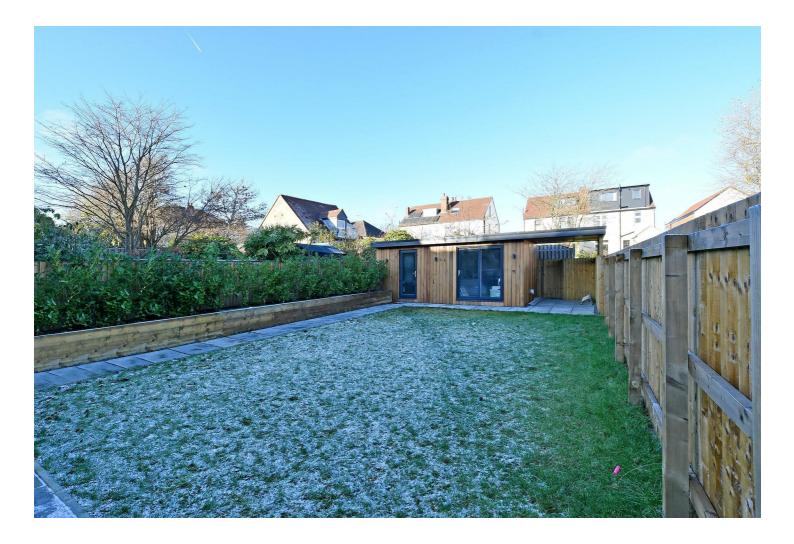

## Buy —

A superb semi detached house in Ecclesall with excellent energy efficiency and superb styling

- · A new semi detached house built in 2023
- Excellent energy efficiency and low running costs
- Underfloor heating on the ground floor
- Mechanical ventilation throughout, triple glazing, solar thermal heating
- Large main bedroom suite on the whole of the top floor
- Three further bedrooms and two bathrooms on the first floor
- Marvelous open plan living dining kitchen, separate utility room, cloakroom and WC
- · Formal living room
- Level lawned garden area with garden room office pod
- Off road parking for two cars to the front