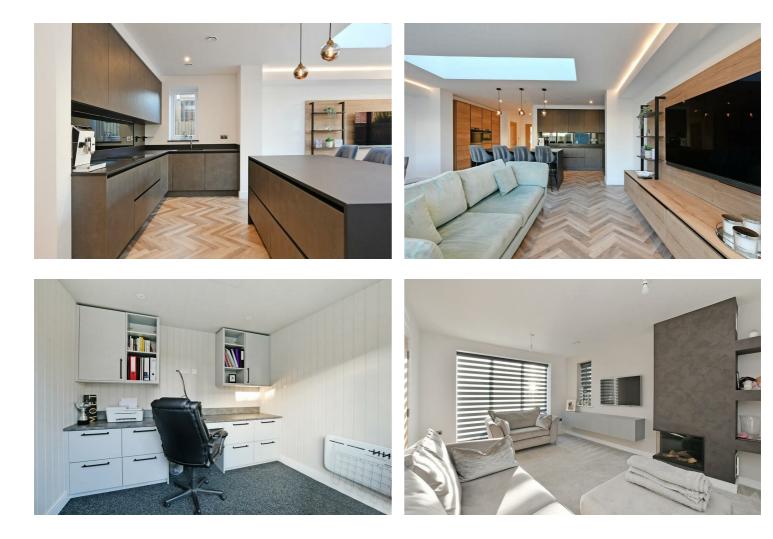

## Buy —

A superb semi detached house in Ecclesall with excellent energy efficiency and superb styling

- · A new semi detached house built in 2023
- Excellent energy efficiency and low running costs
- Underfloor heating on the ground floor
- Mechanical ventilation throughout, triple glazing, solar thermal heating
- Large main bedroom suite on the whole of the top floor
- Three further bedrooms and two bathrooms on the first floor
- Marvelous open plan living dining kitchen, separate utility room, cloakroom and WC
- · Formal living room
- Level lawned garden area with garden room office pod
- Off road parking for two cars to the front