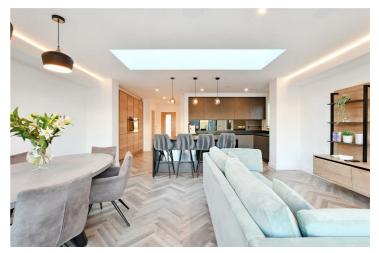

## Buy —

A superb semi detached house in Ecclesall with excellent energy efficiency and superb styling

- · A new semi detached house built in 2023
- Excellent energy efficiency and low running costs
- Underfloor heating on the ground floor
- Mechanical ventilation throughout, triple glazing, solar thermal heating
- Large main bedroom suite on the whole of the top floor
- Three further bedrooms and two bathrooms on the first floor
- Marvelous open plan living dining kitchen, separate utility room, cloakroom and WC
- · Formal living room
- Level lawned garden area with garden room office pod
- Off road parking for two cars to the front