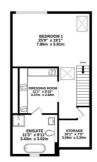

## Floorplan

OUTBUILDING

GROUND FLOOR - ROOM HEIGHT = 2.46M

1ST FLOOR - ROOM HEIGHT

2ND FLOOR - MAX ROOM HEIGHT = 2.60M

THE OUTBUILDING IS NOT INCLUDED IN THE TOTAL FLOOR AREA

TOTAL FLOOR AREA: 22069,dt, (210.0 sq.m) approx. While very interfly take herm due to every the Accuracy of the docation contained herm, measurements of docs, window, rooms and any other items are approximate and no responsibility is taken to any error, mession or mod same. This plan is is the interfload mession and should be used as to by any prospective purchase. The should be interfload mession and the should be used as the symptoprospective purchase. The should be interfload mession and the should be used as the symptosection of the should be an experimental of the should be used and no guarantee is their copractility of reflexery can be green.