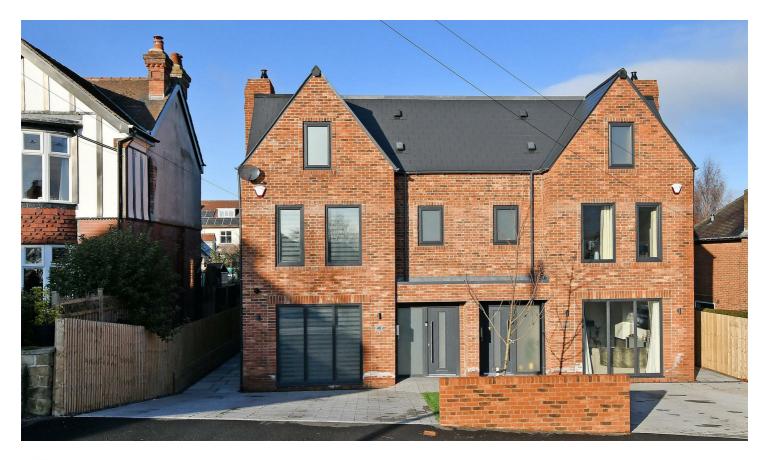

48, Marsh House Road, Ecclesall, S11 9SP

## Buy —

A superb semi detached house in Ecclesall with excellent energy efficiency and superb styling

- · A new semi detached house built in 2023
- Excellent energy efficiency and low running costs
- Underfloor heating on the ground floor
- Mechanical ventilation throughout, triple glazing, solar thermal heating
- Large main bedroom suite on the whole of the top floor
- Three further bedrooms and two bathrooms on the first floor
- Marvelous open plan living dining kitchen, separate utility room, cloakroom and WC
- · Formal living room
- Level lawned garden area with garden room office pod
- Off road parking for two cars to the front

## £795,000