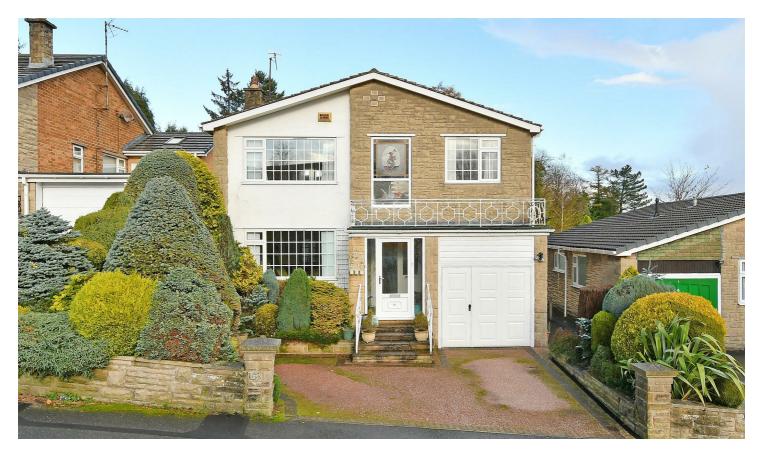

## a spacious four bedroom detached family home in Fulwood

## — from Spences.

- · Four bedrooms
- · Spacious detached family home
- Over 1550 sq ft
- Beautiful mature gardens
- · Off road parking and garage
- · Double glazed
- Excellent location for well regarded schools
- Offers the potential to modernise and improve
- Freehold
- · EPC rating C