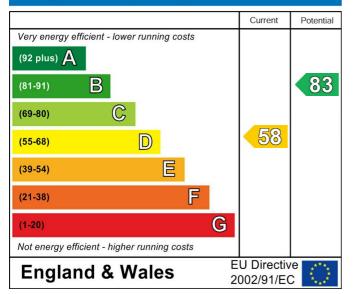

21, Neill Road, Sheffield, S11 8QG

## Rent -

## AVAILABLE JULY 24 - Furnished, 2 Double Bedroom, STUDENT House



- · 2 Bedrooms
- Double Bedrooms
- Private Rear Garden
- Modern Decor
- Fantastic Location
- Great Amenities Nearby
- Available July 24
- EPC RATING D
- Holding Deposit £109 pp
- Security Deposit £200 pp









£944 Per Week









## **Energy Efficiency Rating**



## Environmental Impact (CO<sub>2</sub>) Rating

|                                                     |   |   |   |                         | Current | Potential |
|-----------------------------------------------------|---|---|---|-------------------------|---------|-----------|
| Very environme                                      |   |   |   |                         |         |           |
| (92 plus) 🖄                                         |   |   |   |                         |         |           |
| (81-91)                                             | B |   |   |                         |         |           |
| (69-80)                                             | C |   |   |                         |         |           |
| (55-68)